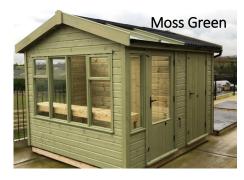

Maple Cream (TVT5061)

Chalky White (TVT5062)

Light Oak (TVT5064)

Moss Green (TVT5065)

Ash Grey (TVT5081)

Misty Blue (TVT5084)

Charcoal Grey (TVT5088)

Jet Black (TVT5089)