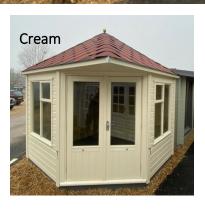

# **Exterior colour options**

# Valtti exterior paint systems

Add colour to your building, with a durable, low maintenance paint applied to the assembled panels of your building before delivery.

The option will include the exterior of the building having two brush applied coats, giving your building the best start in a long life.

## Valtti Opaque wood finish

Valtti Opaque is a semi-matt microporous high performance flexible water bourne paint for wood.

Valtti Opaque offers good weather resistance, great flexibility and has an extremely durable low maintenance finish.

With excellent colour stability and dirt repellence.

With a great selection of colours to choose from, please remember that the colours shown are an indication of the colour and can not be taken as an exact replication, shades may vary, for many reasons. Colour samples can be requested.