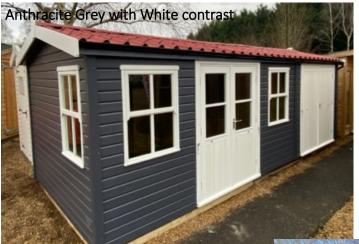

# **Exterior colour options**

# Valtti exterior paint systems

Add colour to your building, with a durable, low maintenance paint applied to the assembled panels of your building before delivery.

The option will include the exterior of the building having two brush applied coats, giving your building the best start in a long life.