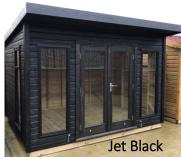

Maple Cream (TVT5061)

Chalky White (TVT5062)

Light Oak (TVT5064)

Moss Green (TVT5065)

Ash Grey (TVT5081)

Misty Blue (TVT5084)

Charcoal Grey (TVT5088)

Jet Black (TVT5089)