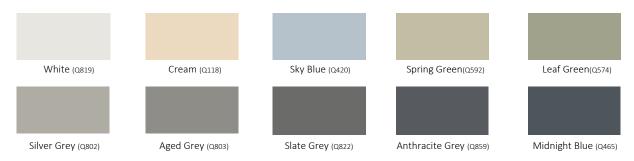

# **Exterior colour options**

# Valtti exterior paint systems

Add colour to your building, with a durable, low maintenance paint applied to the assembled panels of your building before delivery.

The option will include the exterior of the building having two brush applied coats, giving your building the best start in a long life.

With excellent colour stability and dirt repellence.

With a great selection of colours to choose from, please remember that the colours shown are an indication of the colour and can not be taken as an exact replication, shades may vary, for many reasons. Colour samples can be requested.