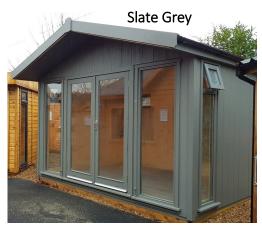

# **Exterior colour options**

# Valtti exterior paint systems

Add colour to your building, with a durable, low maintenance paint applied to the assembled panels of your building before delivery.

The option will include the exterior of the building having two brush applied coats, giving your building the best start in a long life.