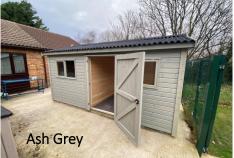

Maple Cream (TVT5061)

Chalky White (TVT5062)

Light Oak (TVT5064)

Moss Green (TVT5065)

Ash Grey (TVT5081)

Misty Blue (TVT5084)

Charcoal Grey (TVT5088)

Jet Black (TVT5089)