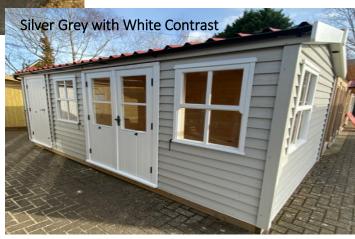

# Exterior colour options

#### Valtti exterior wood stain finishes

Add colour to your building, with a semi transparent wood stain applied to the assembled panels of your building before delivery.

The option will include the exterior of the building having two brush applied coats, giving your building the best start in a long life.

#### Valtti Colour

Valtti Colour is a full matt, low build solvent bourne translucent wood finish.

Valtti colour absorbs well into the timber and enhances the natural beauty of wood.

This semi– transparent wood finish protects the wood surfaces from the adverse effects of moisture and UV light, without covering up the beautiful wood grain.

With a great selection of colours to choose from, please remember that the colours shown are an indication of the colour and can not be taken as an exact replication, shades may vary, for many reasons. Colour samples can be requested.