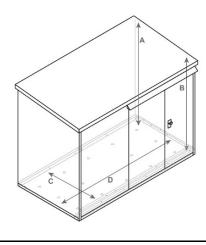

## **Internal Dimensions**

- A. Internal Height (at rear): 1438mm (4ft 7") B. Internal Height (at front): 1335mm (4ft 3") C. Internal Depth: 807mm (2ft 7") D. Internal Width: 1725mm (5ft 7")
- \*Please note, if the optional wooden subfloor is selected with this product the internal height measurement will decrease by approximately 50mm