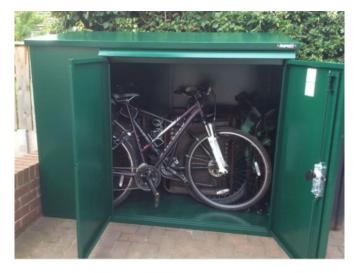

## SafeStore Allandale Secure Storage Unit

- \* Size: 1832mm (6ft) wide x 924mm (3ft) deep \* Colours available: Green, Dark Grey or Ivory
- \* Accessories available: timber floor kit, full width and half width shelf (max 4) and hooks, hanging bike rack, LED sensor lights (240mm or 600mm)

- \* 3 bike capacity
- \* Secure and versatile storage unit
- \* Made from strong, thick galvanised steel
- \* 10 year warranty
- \* Bike storage units tried and tested
- \* Designed and made in the UK
- \* 103kg in weight (16.2 stone)
- \* Pick resistant lock