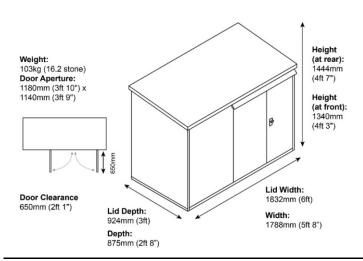

## SafeStore Allandale Secure Storage Unit

- \* Size: 1832mm (6ft) wide x 924mm (3ft) deep \* Colours available: Green, Dark Grey or Ivory
- \* Accessories available: timber floor kit, full width and half width shelf (max 4) and hooks, hanging bike rack, LED sensor lights (240mm or 600mm)

## **External Dimensions**

## **Internal Dimensions**

- A. Internal Height (at rear): 1438mm (4ft 7") B. Internal Height (at front): 1335mm (4ft 3") C. Internal Depth: 807mm (2ft 7") D. Internal Width: 1725mm (5ft 7")
- \*Please note, if the optional wooden subfloor is selected with this product the internal height measurement will decrease by approximately 50mm

- \* 3 bike capacity
- \* Secure and versatile storage unit
- \* Made from strong, thick galvanised steel
- \* 10 year warranty
- \* Bike storage units tried and tested
- \* Designed and made in the UK
- \* 103kg in weight (16.2 stone)
- \* Pick resistant lock