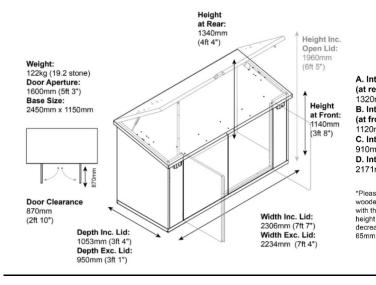

## **SafeStore Avondale Plus Secure Storage Unit**

\* Size: 2306mm (7ft 5in) wide x 1053mm (3ft 4in) deep
\* Colours available: Green, Dark Grey or Ivory
\* Accessories available: timber floor kit, single shelf, hooks, Yale ground anchor, bike lock and cable, hanging bike rack, LED sensor lights (240mm or 600mm)

## External Dimensions

## Internal Dimensions

- \* Bike storage for 29inch wheel base bikes
- \* Unique airflow ventilation system
- \* Strengthened double door access
- \* 10 year warranty
- \* Tough, shrouded, twin lock system
- \* 122kg in weight (19.2 stone)
- \* Designed and made in the UK
- \* Metal bike storage constructed from weatherproof steel