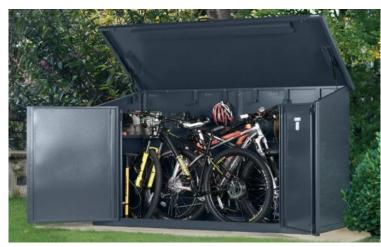

## Internal Dimensions

- \* Bike storage for 29inch wheel base bikes
- \* Unique airflow ventilation system
- \* Strengthened double door access
- \* 10 year warranty
- \* Tough, shrouded, twin lock system
- \* 122kg in weight (19.2 stone)
- \* Designed and made in the UK
- \* Metal bike storage constructed from weatherproof steel