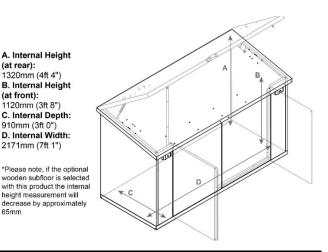

## Internal Dimensions

- \* Bike storage for 29inch wheel base bikes
- \* Unique airflow ventilation system
- \* Strengthened double door access
- \* 10 year warranty
- \* Tough, shrouded, twin lock system
- \* 122kg in weight (19.2 stone)
- \* Designed and made in the UK
- \* Metal bike storage constructed from weatherproof steel