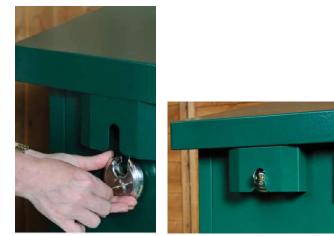

## **SafeStore Avondale Plus Secure Storage Unit**

\* Size: 2306mm (7ft 5in) wide x 1053mm (3ft 4in) deep
\* Colours available: Green, Dark Grey or Ivory
\* Accessories available: timber floor kit, single shelf, hooks, Yale ground anchor, bike lock and cable, hanging bike rack, LED sensor lights (240mm or 600mm)