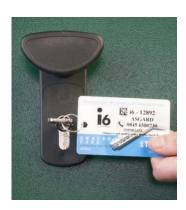

- \* 10 year warranty
- \* Steel-plated lock
- \* Reinforced panels

- \* 334kg in weight (52.5 stone)
- \* 5 point locking system
- \* Large easy access double doors
- \* Designed and made in the UK
- \* Welded hinges
- \* Shed air vent system