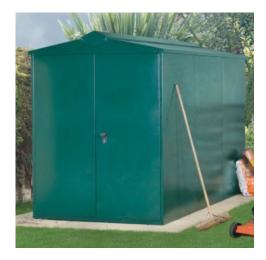

## SafeStore Birkdale Plus Secure Storage Unit

\* Size: 1524mm (5ft) wide x 3300mm (10ft 11in) deep \* Colours available: Green, Dark Grey or Ivory

\* Standard accessories: timber floor, universal ramp, shelves and hooks/hook rail.

- \* 10 year warranty
- \* Steel-plated lock
- \* Reinforced panels

- \* 334kg in weight (52.5 stone)
- \* 5 point locking system
- \* Large easy access double doors
- \* Designed and made in the UK
- \* Welded hinges
- \* Shed air vent system