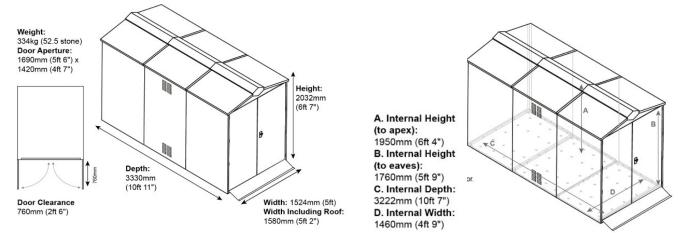

## SafeStore Birkdale Plus Secure Storage Unit

\* Size: 1524mm (5ft) wide x 3300mm (10ft 11in) deep \* Colours available: Green, Dark Grey or Ivory

\* Standard accessories: timber floor, universal ramp, shelves and hooks/hook rail.

\* Additional accessories available: tool rail, hanging bike racks and single and double bike stands, heavy duty ladder and tool rack, LED sensor lights (240mm or 600mm)

External Dimensions

Internal Dimensions

- \* 10 year warranty
- \* Steel-plated lock
- \* Reinforced panels

- \* 334kg in weight (52.5 stone)
- \* 5 point locking system
- \* Large easy access double doors
- \* Designed and made in the UK
- \* Welded hinges
- \* Shed air vent system