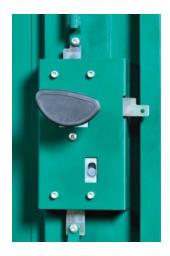

- \* 10 year warranty
- \* Steel-plated lock
- \* Reinforced panels

- \* 334kg in weight (52.5 stone)
- \* 5 point locking system
- \* Large easy access double doors
- \* Designed and made in the UK
- \* Welded hinges
- \* Shed air vent system