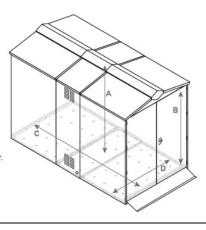

## **External Dimensions**

## Weight: 294kg (46.4 stone) Door Aperture: 1690mm (5ft 6") x 1420mm (4ft 7") | Depth: 2740mm (9ft 0") | Width: 1524mm (5ft)

## **Internal Dimensions**

A. Internal Height (to apex): 1950mm (6ft 4") B. Internal Height (to eaves): 1760mm (5ft 9") C. Internal Depth: 2620mm (8ft 7") D. Internal Width: 1460mm (4ft 9")

\*Please note, this product comes with a wooden subfloor. If used, the internal height measurement will decrease by approximately 50mm