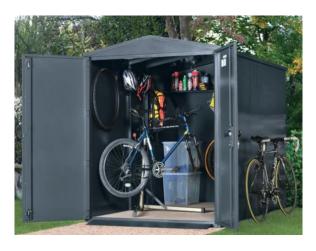

## SafeStore Birkdale Secure Storage Unit

- \* Size: 1524mm (5ft) wide x 2740mm (9ft) deep \* Colours available: Green, Dark Grey or Ivory
- \*Standard accessories: timber floor, universal ramp, shelves and hooks/hook rail.
- \* Additional accessories available: tool rail, hanging bike racks and single and double bike stands, heavy duty ladder and tool rack, LED sensor lights (240mm or 600mm)

\* 10 year warranty

760mm (2ft 6")

- \* 4 or more bikes
- \* Reinforced panels

- \* 294kg in weight (46.4 stone)
- \* 5 point locking system

Width Including Roof: 1580mm (5ft 2")

- \* Large easy access double doors
- \* Designed and made in the UK
- \* Welded hinges
- \* Shed air vent system