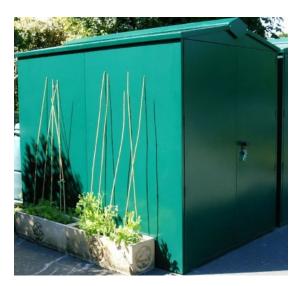

## SafeStore Clydesdale Secure Storage Unit

\* Size: 1524mm (5ft) wide x 2240mm (7ft 4in) deep
\* Colours available: Green, Dark Grey or Ivory
\* Accessories available: timber floor kit, shelf, hooks, tool rail, universal ramp, single and double bike
stands, heavy duty ladder and tool rack, adjustable hanging bike rack, LED sensor lights (240mm or 600mm)