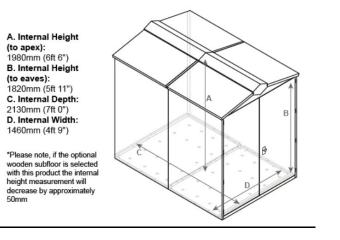

## **Internal Dimensions**

\* 10 year warranty

\* 255kg in weight (40.2 stone)

\* Designed and made in the UK

\* 2 Keys

- \* Reinforced hinges, panels, doors and handle lock system
- \* Made from rust-resistant galvanised weatherproof steel