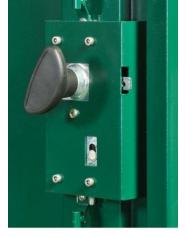

## **Internal Dimensions**

\* 10 year warranty

\* 255kg in weight (40.2 stone)

\* Designed and made in the UK

\* 2 Keys

- \* Reinforced hinges, panels, doors and handle lock system
- \* Made from rust-resistant galvanised weatherproof steel