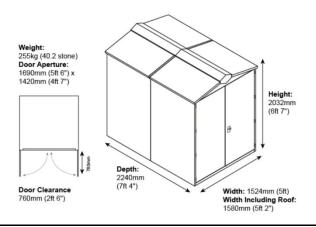

## SafeStore Clydesdale Secure Storage Unit

\* Size: 1524mm (5ft) wide x 2240mm (7ft 4in) deep
\* Colours available: Green, Dark Grey or Ivory
\* Accessories available: timber floor kit, shelf, hooks, tool rail, universal ramp, single and double bike
stands, heavy duty ladder and tool rack, adjustable hanging bike rack, LED sensor lights (240mm or 600mm)

## External Dimensions

## **Internal Dimensions**

\* 10 year warranty

\* 255kg in weight (40.2 stone)

\* Designed and made in the UK

\* 2 Keys

- \* Reinforced hinges, panels, doors and handle lock system
- \* Made from rust-resistant galvanised weatherproof steel