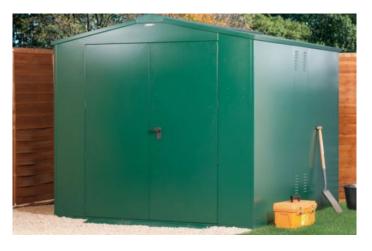

## SafeStore Deepdale Secure Storage Unit

- \* Size: 2240mm (7ft 4in) wide x 2726mm (8ft 11in) deep \* Colours available: Green, Dark Grey or Ivory
- \* Standard accessories: timber floor, universal ramp, shelves and hooks/hook rail.
- \* Additional accessories available: tool rail, hanging bike racks and single and double bike stands, heavy duty ladder and tool rack, LED sensor lights (240mm or 600mm)

## **External Dimensions**

Weight: 378kg (59.5 stone) Door Aperture: 1690mm (5ft 6") x 1420mm (4ft 7") Height: 2074mm (6ft 8") Depth: Width: 2726mm (8ft 11") 2240mm **Door Clearance** (7ft 4") 760mm (2ft 6") Depth with Ramp: 2888mm (9ft 5")

**Internal Dimensions** 

- A. Internal Height (to apex): 1980mm (6ft 6") B. Internal Height (to eaves): 1820mm (5ft 11")
- C. Internal Depth: 2600mm (8ft 6")
- D. Internal Width: 2140mm (7ft 0")

- \* 10 year warranty
- \* Supplied with 2 keys
- \* Reinforced panels