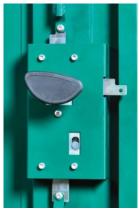

- \* 378kg in weight (59.5 stone)
- \* 5 point locking system
- \* Large easy access double doors
- \* Designed and made in the UK
- \* Welded hinges
- \* Electric mounting plate