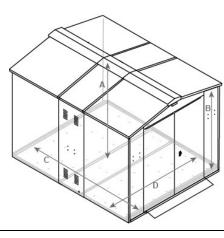

## **External Dimensions**

Weight: 378kg (59.5 stone) Door Aperture: 1690mm (5ft 6") x 1420mm (4ft 7") Height: 2074mm (6ft 8") Depth: Width: 2726mm (8ft 11") 2240mm **Door Clearance** (7ft 4") 760mm (2ft 6") Depth with Ramp: 2888mm (9ft 5")

**Internal Dimensions** 

- A. Internal Height (to apex): 1980mm (6ft 6") B. Internal Height (to eaves): 1820mm (5ft 11")
- C. Internal Depth: 2600mm (8ft 6")
- D. Internal Width: 2140mm (7ft 0")

- \* 10 year warranty
- \* Supplied with 2 keys
- \* Reinforced panels