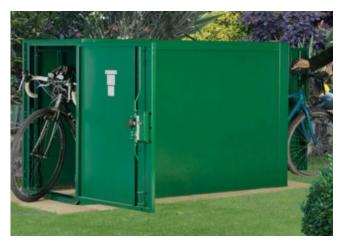

## SafeStore Denbydale Double Ended Bike Store

- \* Size: 900mm (2ft 11in) wide x 1900mm (6ft 3in) deep \* Colours available: Green, Dark Grey or Ivory
- \* Standard accessories: cycle kit hook, hanging bike rack, LED sensor lights (240mm or 600mm). \*Please note, no integral floor included with the unit

## **External Dimensions**

**Internal Dimensions** 

A. Internal Height
1170mm (3ft 10")
B. Internal Depth:
1800mm (5ft 11")
C. Internal Width:
800mm (2ft 9")
D. Front Compartment
Internal Width:
600mm (1ft 11")
E. Rear Compartment
Internal Width:
200mm (0ft 7")
F. Compartment
Internal Depth:

1700mm (5ft 6")

E B F D S

- \* Designed and made in the UK
- \* Reinforced handle surround
- \*Each locker door locks independently
- \* 10 year warranty
- \* 152kg in weight (24 stone)
- \* 2 tough, drill and pick resistant 3 point locking systems
- \*Strong galvanised weather proof steel