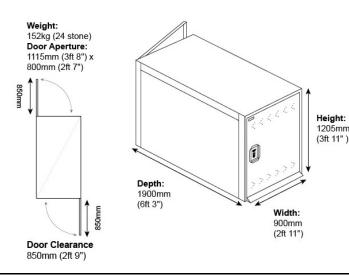

## SafeStore Denbydale Double Ended Bike Store

- \* Size: 900mm (2ft 11in) wide x 1900mm (6ft 3in) deep \* Colours available: Green, Dark Grey or Ivory
- \* Standard accessories: cycle kit hook, hanging bike rack, LED sensor lights (240mm or 600mm). \*Please note, no integral floor included with the unit

1700mm (5ft 6")

E B F D S

- \* Designed and made in the UK
- \* Reinforced handle surround
- \*Each locker door locks independently
- \* 10 year warranty
- \* 152kg in weight (24 stone)
- \* 2 tough, drill and pick resistant 3 point locking systems
- \*Strong galvanised weather proof steel