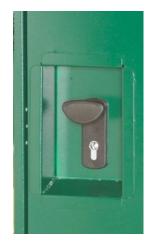

1700mm (5ft 6")

E B F D S

- \* Designed and made in the UK
- \* Reinforced handle surround
- \*Each locker door locks independently
- \* 10 year warranty
- \* 152kg in weight (24 stone)
- \* 2 tough, drill and pick resistant 3 point locking systems
- \*Strong galvanised weather proof steel