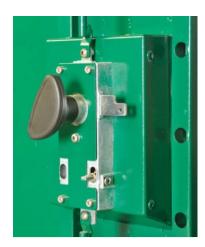

1700mm (5ft 6")

E B F D S

- \* Designed and made in the UK
- \* Reinforced handle surround
- \*Each locker door locks independently
- \* 10 year warranty
- \* 152kg in weight (24 stone)
- \* 2 tough, drill and pick resistant 3 point locking systems
- \*Strong galvanised weather proof steel