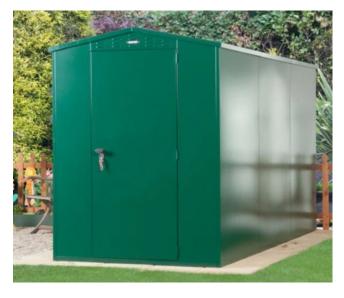

## SafeStore Forestdale Jumbo Secure Storage Unit

- \* Size: 1580mm (5ft 2in) wide x 3330mm (10ft 11in) deep 

  \* Colours available: Green, Dark Grey or Ivory
- \* Accessories available: timber floor kit, 2 shelves to side wall, hooks, universal ramp, adjustable hanging bike rack, Yale bike lock and cable, Yale ground anchor pack, heavy duty ladder and tool rack, LED sensor lights (240mm or 600mm)

- \* Designed and made in the UK
- \* Thick, rust-resistant galvanised steel
- \* 10 year warranty
- \* Ventilation slots
- \* 248kg in weight (39 stone)
- \* 3 points shed locking system