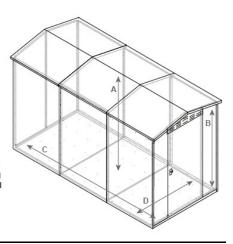

## **External Dimensions**

**Internal Dimensions** 

- A. Internal Height (to apex): 1980mm (6ft 6") B. Internal Height (to eaves): 1820mm (5ft 11") C. Internal Depth: 3222mm (10ft 6") D. Internal Width: 1520mm (4ft 11")
- \*Please note, if the optional wooden subfloor is selected with this product the internal height measurement will decrease by approximately 50mm