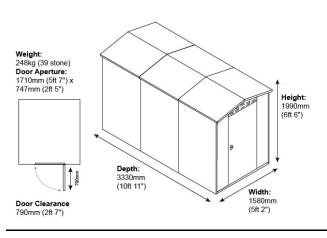

## **External Dimensions**

**Internal Dimensions** 

- A. Internal Height (to apex): 1980mm (6ft 6") B. Internal Height (to eaves): 1820mm (5ft 11") C. Internal Depth: 3222mm (10ft 6") D. Internal Width: 1520mm (4ft 11")
- \*Please note, if the optional wooden subfloor is selected with this product the internal height measurement will decrease by approximately 50mm

- \* Designed and made in the UK
- \* Thick, rust-resistant galvanised steel
- \* 10 year warranty
- \* Ventilation slots
- \* 248kg in weight (39 stone)
- \* 3 points shed locking system