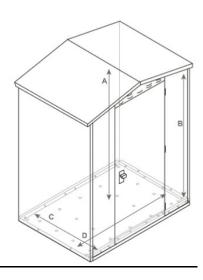

## **Internal Dimensions**

- A. Internal Height (to apex): 1980mm (6ft 7") B. Internal Height (to eaves): 1820mm (5ft 11") C. Internal Depth: 1040mm (3ft 5") D. Internal Width: 1520mm (4ft 11")
- \*Please note, if the optional wooden subfloor is selected with this product the internal height measurement will decrease by approximately