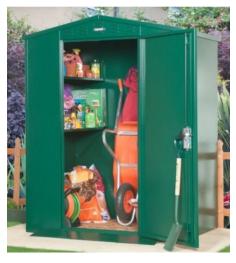

## SafeStore Forestdale Secure Storage Unit

- \* Size: 1580mm (5ft 2in) wide x 1107mm (3ft 7in) deep \* Colours available: Green, Dark Grey or Ivory
- \* Accessories available: timber floor kit, 2 shelves to side wall, hooks, universal ramp, adjustable hanging bike rack, Yale bike lock and cable, Yale ground anchor pack, heavy duty ladder and tool rack, LED sensor lights (240mm or 600mm)

## **Internal Dimensions**

- A. Internal Height (to apex): 1980mm (6ft 7") B. Internal Height (to eaves): 1820mm (5ft 11") C. Internal Depth: 1040mm (3ft 5") D. Internal Width: 1520mm (4ft 11")
- \*Please note, if the optional wooden subfloor is selected with this product the internal height measurement will decrease by approximately

- \* Designed and made in the UK
- \* Thick, rust-resistant galvanised steel
- \* 10 year warranty
- \* Ventilation slots
- \* 118kg in weight (18 stone)
- \* 3 points shed locking system