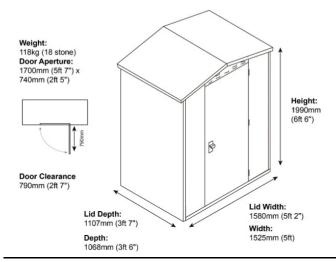

## SafeStore Forestdale Secure Storage Unit

- \* Size: 1580mm (5ft 2in) wide x 1107mm (3ft 7in) deep \* Colours available: Green, Dark Grey or Ivory
- \* Accessories available: timber floor kit, 2 shelves to side wall, hooks, universal ramp, adjustable hanging bike rack, Yale bike lock and cable, Yale ground anchor pack, heavy duty ladder and tool rack, LED sensor lights (240mm or 600mm)

**External Dimensions** 

- \* Designed and made in the UK
- \* Thick, rust-resistant galvanised steel
- \* 10 year warranty
- \* Ventilation slots
- \* 118kg in weight (18 stone)
- \* 3 points shed locking system