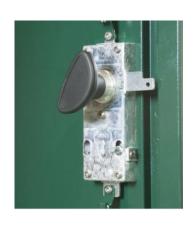

- \* Designed and made in the UK
- \* Thick, rust-resistant galvanised steel
- \* 10 year warranty
- \* Ventilation slots
- \* 118kg in weight (18 stone)
- \* 3 points shed locking system