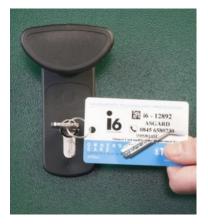

1690mm (5ft 6") x

\* 2 Keys and 5 point locking system

Depth:

3330mm

(10ft 11")

Depth with Ramp: 3492mm (11ft 5")

\* Unique shed ventilation

\* 433kg in weight (68.3 stone)