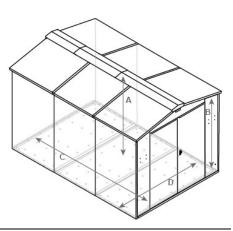

## **Internal Dimensions**

A. Internal Height (to apex): 1980mm (6ft 6") **B. Internal Height** (to eaves): 1820mm (5ft 11") C. Internal Depth: 3222mm (10ft 7") D. Internal Width: 2140mm (7ft 0")

\*Please note, if the optional wooden subfloor is selected with this product the internal height measurement will decrease by approximately 50mm