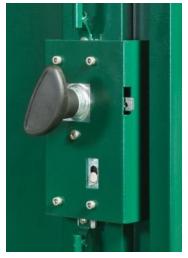

1690mm (5ft 6") x

\* 2 Keys and 5 point locking system

Depth:

3330mm

(10ft 11")

Depth with Ramp: 3492mm (11ft 5")

\* Unique shed ventilation

\* 433kg in weight (68.3 stone)