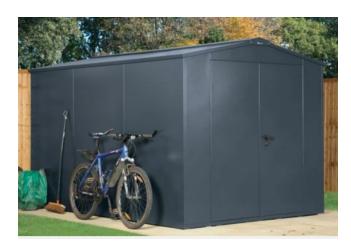

## SafeStore Glendale Plus Secure Storage Unit

\* Size: 2240mm (7ft 4in) wide x 3330mm (10ft 11in) deep \* Colours available: Green, Dark Grey or Ivory \* Accessories available: timber floor kit, shelf, hooks, tool rail, universal ramp, adjustable hanging bike racks, single and double bike stands, heavy duty ladder and tool rack, LED sensor lights (240mm or 600mm)

## **Internal Dimensions**

A. Internal Height (to apex): 1980mm (6ft 6") **B. Internal Height** (to eaves): 1820mm (5ft 11") C. Internal Depth: 3222mm (10ft 7") D. Internal Width: 2140mm (7ft 0")

\*Please note, if the optional wooden subfloor is selected with this product the internal height measurement will decrease by approximately 50mm

\* Designed and made in the UK

\* 10 year warranty

**External Dimensions** 

Weight: 433kg (68.3 stone)

Door Aperture:

1420mm (4ft 7")

Door Clearance

760mm (2ft 6")