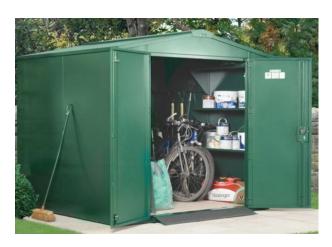

## SafeStore Glendale Secure Storage Unit

- \* Size: 2260mm (7ft 4in) wide x 2240mm (7ft 4in) deep \* Colours available: Green, Dark Grey or Ivory
- \* Accessories available: timber floor kit, shelf, hooks, tool rail, universal ramp, adjustable hanging bike racks, single and double bike stands, heavy duty ladder and tool rack, LED sensor lights (240mm or 600mm)