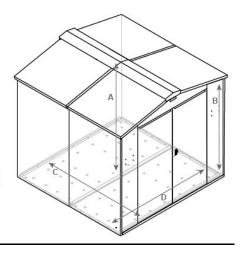

## **Internal Dimensions**

A. Internal Height (to apex): 1985mm (6ft 6") B. Internal Height (to eaves): 1820mm (5ft 11") C. Internal Depth: 2130mm (6ft 11") D. Internal Width: 2140mm (7ft 0")

\*Please note, if the optional wooden subfloor is selected with this product the internal height measurement will decrease by approximately 50mm