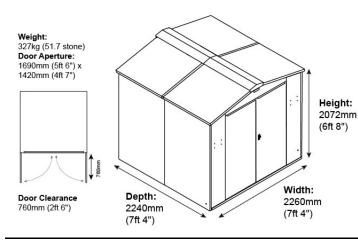

## **External Dimensions**

## **Internal Dimensions**

A. Internal Height (to apex): 1985mm (6ft 6") B. Internal Height (to eaves): 1820mm (5ft 11") C. Internal Depth: 2130mm (6ft 11") D. Internal Width: 2140mm (7ft 0")

\*Please note, if the optional wooden subfloor is selected with this product the internal height measurement will decrease by approximately 50mm

- \* 10 year warranty
- \* 2 Keys and 5 point locking system
- \* Unique shed ventilation

- \* 327kg in weight (51.7 stone)
- \* Designed and made in the UK
- \* Reinforced hinges, panels, doors and handle lock system
- \* Electric mounting plate included
- \* Welded hinges