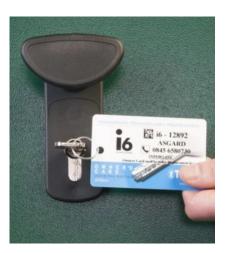

- \* 10 year warranty
- \* 2 Keys and 5 point locking system
- \* Unique shed ventilation

- \* 327kg in weight (51.7 stone)
- \* Designed and made in the UK
- \* Reinforced hinges, panels, doors and handle lock system
- \* Electric mounting plate included
- \* Welded hinges