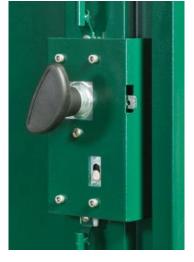

- \* 10 year warranty
- \* 2 Keys and 5 point locking system
- \* Unique shed ventilation

- \* 327kg in weight (51.7 stone)
- \* Designed and made in the UK
- \* Reinforced hinges, panels, doors and handle lock system
- \* Electric mounting plate included
- \* Welded hinges