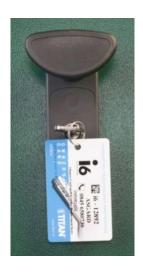

- \* Designed and made in the UK
- \* Thick, rust-resistant galvanised steel
- \* 10 year warranty
- \* Shed ventilation system
- \* 145kg in weight (22.8 stone)
- \* 3 points shed locking system