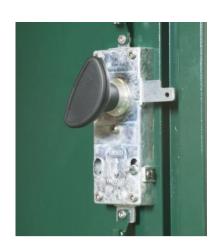

- \* Designed and made in the UK
- \* Thick, rust-resistant galvanised steel
- \* 10 year warranty
- \* Shed ventilation system
- \* 145kg in weight (22.8 stone)
- \* 3 points shed locking system