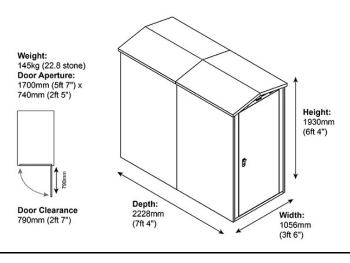

## SafeStore Silverdale Slimline Secure Storage Shed

- \* Size: 1056mm (3ft 6in) wide x 2228mm (7ft 4in) deep \* Colours available: Green, Dark Grey or Ivory
- \* Accessories available: timber floor kit, ramp, single and double shelf to back wall, hooks pack of 10, adjustable hanging bike rack, Yale bike lock and cable, Yale ground anchor pack, LED sensor lights (240mm or 600mm)

## **External Dimensions**

- \* Designed and made in the UK
- \* Thick, rust-resistant galvanised steel
- \* 10 year warranty
- \* Shed ventilation system
- \* 145kg in weight (22.8 stone)
- \* 3 points shed locking system