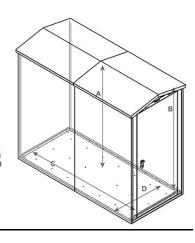

## **Internal Dimensions**

- A. Internal Height (to apex): 1880mm (6ft 2") B. Internal Height (to eaves): 1780mm (5ft 10") C. Internal Depth: 2180mm (7ft 1") D. Internal Width: 995mm (3ft 3")
- \*Please note, if the optional wooden subfloor is selected with this product the interna height measurement will decrease by approximately 50mm