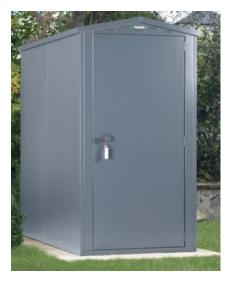

## SafeStore Silverdale Slimline Secure Storage Shed

- \* Size: 1056mm (3ft 6in) wide x 2228mm (7ft 4in) deep \* Colours available: Green, Dark Grey or Ivory
- \* Accessories available: timber floor kit, ramp, single and double shelf to back wall, hooks pack of 10, adjustable hanging bike rack, Yale bike lock and cable, Yale ground anchor pack, LED sensor lights (240mm or 600mm)

## **Internal Dimensions**

- A. Internal Height (to apex): 1880mm (6ft 2") B. Internal Height (to eaves): 1780mm (5ft 10") C. Internal Depth: 2180mm (7ft 1") D. Internal Width: 995mm (3ft 3")
- \*Please note, if the optional wooden subfloor is selected with this product the interna height measurement will decrease by approximately 50mm

- \* Designed and made in the UK
- \* Thick, rust-resistant galvanised steel
- \* 10 year warranty
- \* Shed ventilation system
- \* 145kg in weight (22.8 stone)
- \* 3 points shed locking system