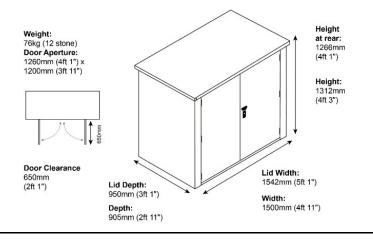

## SafeStore Skelmersdale Secure Storage Unit

\* Size: 1542mm (5ft 1in) wide x 950mm (3ft 1in) deep
\* Colours available: Green, Dark Grey or Ivory
\* Accessories available: timber floor kit, heavy duty hooks x 10, strong eyelets x 10, hanging bike rack, LED sensor lights (240mm or 600mm)

## External Dimensions

A. Internal Height

1260mm (4ft 1") B. Internal Height

1250mm (4ft 1")

850mm (2ft 9") D. Internal Width: 1505mm (4ft 11")

C. Internal Depth:

\*Please note, if the optional

wooden subfloor is selected

with this product the internal

decrease by approximately

height measurement will

50mm

(at rear):

(at front):

- \* Designed and made in the UK
- \* Thick, rust-resistant galvanised steel
- \* 10 year warranty
- \* Shed ventilation system
- \*76kg in weight (12 stone)
- \* 3 points shed locking system

Internal Dimensions