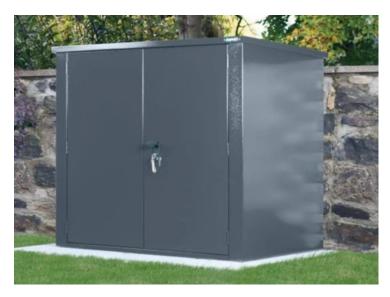

## SafeStore Skelmersdale Secure Storage Unit

\* Size: 1542mm (5ft 1in) wide x 950mm (3ft 1in) deep
\* Colours available: Green, Dark Grey or Ivory
\* Accessories available: timber floor kit, heavy duty hooks x 10, strong eyelets x 10, hanging bike rack, LED sensor lights (240mm or 600mm)

## External Dimensions

A. Internal Height

1260mm (4ft 1") B. Internal Height

1250mm (4ft 1")

850mm (2ft 9") D. Internal Width: 1505mm (4ft 11")

C. Internal Depth:

\*Please note, if the optional

wooden subfloor is selected

with this product the internal

decrease by approximately

height measurement will

50mm

(at rear):

(at front):

- \* Designed and made in the UK
- \* Thick, rust-resistant galvanised steel
- \* 10 year warranty
- \* Shed ventilation system
- \*76kg in weight (12 stone)
- \* 3 points shed locking system

Internal Dimensions