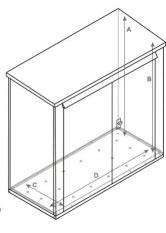

## **External Dimensions**

Depth: 903mm (2ft 9")

## **Internal Dimensions**

- A. Internal Height
  (at rear):
  2105mm (6ft 10")
  B. Internal Height
  (at front):
  1995mm (6ft 6")
  C. Internal Depth\*\*:
  824mm (2ft 7")
  900mm (2ft 10")
  D. Internal Width\*\*:
  2094mm (6ft 10")
  2150mm (7ft 0")

  \*Please note, if the optional
- \*Please note, if the optional wooden subfloor is selected with this product the internal height measurement will decrease by approximately 50mm
- \*\*The smallest measurement excludes corner folds. The largest measurement is the wall to wall measurement