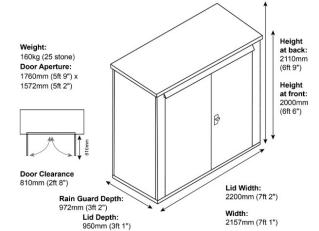

## SafeStore Tarrickdale Secure Storage Unit

- \* Size: 2200mm (7ft 2in) wide x 950mm (3ft 1in) deep \* Colours available: Green, Dark Grey or Ivory
- \* Accessories available: timber floor kit, 2 shelves to side wall, hooks pack of 5, adjustable hanging bike rack, Yale bike lock and cable, Yale ground anchor pack, LED sensor lights (240mm or 600mm)

- \* Designed and made in the UK
- \* Thick, rust-resistant galvanised steel
- \* 10 year warranty
- \* Shed ventilation system
- \* 160kg in weight (25 stone)
- \* Integral weather guard