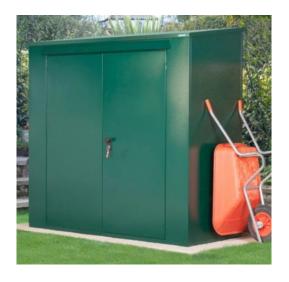

## SafeStore Tarrickdale Secure Storage Unit

- \* Size: 2200mm (7ft 2in) wide x 950mm (3ft 1in) deep \* Colours available: Green, Dark Grey or Ivory
- \* Accessories available: timber floor kit, 2 shelves to side wall, hooks pack of 5, adjustable hanging bike rack, Yale bike lock and cable, Yale ground anchor pack, LED sensor lights (240mm or 600mm)

- \* Designed and made in the UK
- \* Thick, rust-resistant galvanised steel
- \* 10 year warranty
- \* Shed ventilation system
- \* 160kg in weight (25 stone)
- \* Integral weather guard