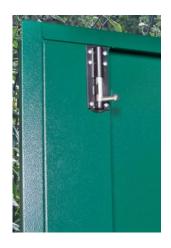

- \* Designed and made in the UK
- \* Thick, rust-resistant galvanised steel
- \* 10 year warranty
- \* Shed ventilation system
- \* 160kg in weight (25 stone)
- \* Integral weather guard