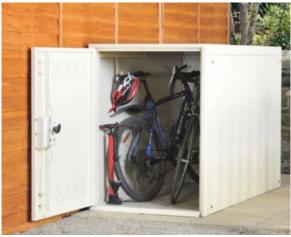

## SafeStore Teesdale Twin Bike Locker Unit

\* Size: 900mm (2ft 11in) wide x 1900mm (6ft 3in) deep \* Colours available: Green, Dark Grey or Ivory \* Right or left hinged door. \*Standard accessories: 2 x kit hooks, hanging bike rack, LED sensor lights (240mm or 600mm). \*Please note, no integral floor included with the unit