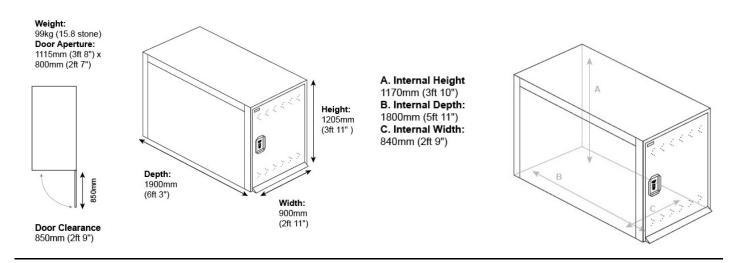

## **External Dimensions**

## **Internal Dimensions**

- \* Designed and made in the UK
- \* Thick, rust-resistant galvanised steel
- \* 10 year warranty
- \* Pick and drill resistant lock
- \* 99kg in weight (15.8 stone)
- \* 3 points shed locking system