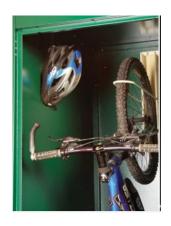

## **SafeStore Weydale Vertical Bike Locker**

\* Size: 800mm (2ft 6in) wide x 1100mm (3ft 6in) deep \* Colours available: Green, Dark Grey or Ivory \* Standard accessories: 2 x kit hooks, hanging bike rack, LED sensor lights (240mm or 600mm) \*Please note, no integral floor included with the unit