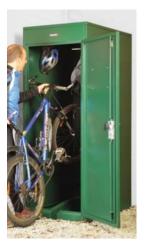

## **SafeStore Weydale Vertical Bike Locker**

\* Size: 800mm (2ft 6in) wide x 1100mm (3ft 6in) deep \* Colours available: Green, Dark Grey or Ivory \* Standard accessories: 2 x kit hooks, hanging bike rack, LED sensor lights (240mm or 600mm) \*Please note, no integral floor included with the unit

\*The Weydale is delivered to the roadside fully assembled on a pallet

Height: 1990mm

(6ft 5")

A Internal Height: 1980mm (6ft 6") B. Internal Depth: 1060mm (3ft 6") C. Internal Width: 795mm (2ft 7") D. Internal Loop: 95mm (0ft 3")

**Internal Dimensions** 

- \* Designed and made in the UK
- \* Thick, rust-resistant galvanised steel
- \* 10 year warranty