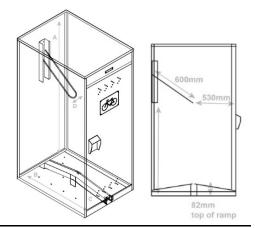

\*The Weydale is delivered to the roadside fully assembled on a pallet

Height: 1990mm

(6ft 5")

A Internal Height: 1980mm (6ft 6") B. Internal Depth: 1060mm (3ft 6") C. Internal Width: 795mm (2ft 7") D. Internal Loop: 95mm (0ft 3")