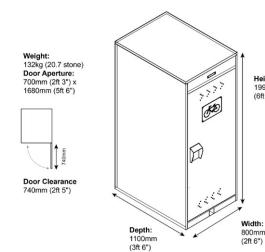

## **SafeStore Weydale Vertical Bike Locker**

\* Size: 800mm (2ft 6in) wide x 1100mm (3ft 6in) deep \* Colours available: Green, Dark Grey or Ivory \* Standard accessories: 2 x kit hooks, hanging bike rack, LED sensor lights (240mm or 600mm) \*Please note, no integral floor included with the unit

\*The Weydale is delivered to the roadside fully assembled on a pallet

Height: 1990mm

(6ft 5")

A Internal Height: 1980mm (6ft 6") B. Internal Depth: 1060mm (3ft 6") C. Internal Width: 795mm (2ft 7") D. Internal Loop: 95mm (0ft 3")

## \*Integral all metal floor

- \* 132kg in weight (20.7 stone)
- \* Pick resistant bike locker system

**1st Choice Leisure Buildings** T: 01483 237550 E: hello@leisurebuildings.com www.leisurebuildings.com

**External Dimensions**