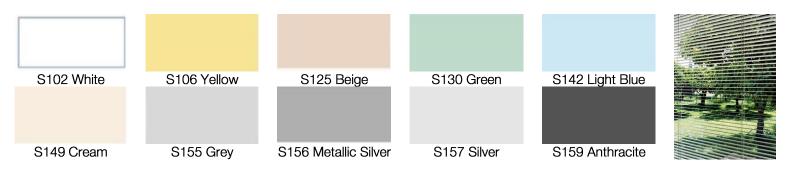

## **INTEGRATED BLINDS**

Designed by globally renowned manufacturer Pellini these aluminium slat venetian blinds are encapsulated within the sealed unit ensuring a dust-free environment and can be tilted or raised using the magnetic slider handle on just one side of the glass unit. There are no exposed cords to worry about just one slider to lift or tilt the blinds. As the blinds are sealed inside the double glazed units they are protected against accidental damage and misuse whilst keeping them permanently clean and maintenance free. Integrated blinds offer a discreet shading and privacy barrier whilst also helping to reduce solar gain. Blinds are available in a range of colours (see below) on all doors and windows over 500mm width.

## PAINT COLOUR OPTIONS FOR STRONGCORE CLAD BUILDINGS

We list below a selection of our most popular colour options for our Strongcore clad buildings however we offer a full range of more than 60 different colours so please consult our website or pop in to our office to discuss your options if you would like something a little different.

All colours shown should be considered as indicative only and must not be taken as an exact replication; colours vary for many reasons. Please come in to our office to view samples if colours are critical.