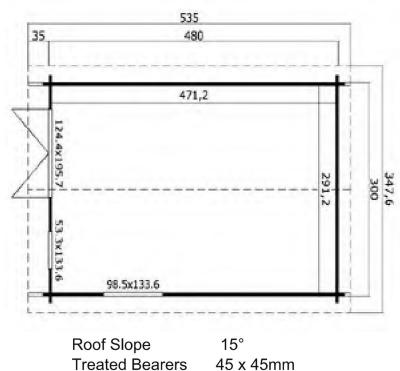

## Dimensions

13.72m<sup>2</sup> Floor Area **Roof Dimensions** Cubic Volumne Wall Height **Ridge Height** Front Overhang Internal Cabin Size 2.912 x 4.712m

3.48m x 5.35m 30.89m<sup>3</sup> 2.05m 2.52m 35cm

## Windows & Doors

Double Doors (1) 124 x 195cm Double Window (2) 98 x 133cm Single Window (1) 53 x 133cm **Double Glazed As Standard Opens Inwards** 3 Way adjustable Door hinges Roof / Floor Boards 18mm **Roof Surface** 19.26m<sup>3</sup>