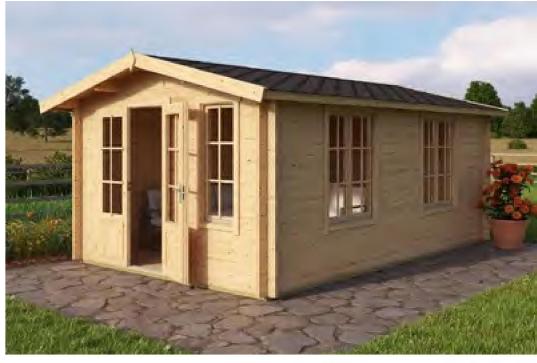

## Trentan 'Addlestone' Log Cabin

Phone (0333) 800 8880 www.leisurebuildings.com trentan@leisurebuildings.com

## Size 300 x 480

44mm Logs

**Five Year** Guarantee

**Double Glazed** 

Felt Tiles Included

Assembly Service

**Quality Joinery** 

Georgian Or **Classic Style** Glazing

## Dimensions

13.72m<sup>2</sup> Floor Area **Roof Dimensions** Cubic Volumne Wall Height **Ridge Height** Front Overhang Internal Cabin Size 2.912 x 4.712m

3.48m x 5.35m 30.89m<sup>3</sup> 2.05m 2.52m 35cm

## Windows & Doors

Double Doors (1) 124 x 195cm Double Window (2) 98 x 133cm Single Window (1) 53 x 133cm **Double Glazed As Standard Opens Inwards** 3 Way adjustable Door hinges Roof / Floor Boards 18mm **Roof Surface** 19.26m<sup>3</sup>