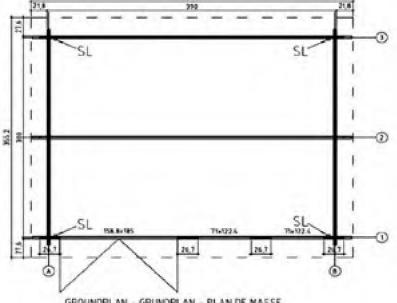

## Windows & Doors

Double Doors (1) 159 x 185cm Single Window (2) 71 x 122cm Double Glazed As Standard Opens Inwards

3 Way adjustable Door hinges

Roof / Floor Boards 18mm

Roof Surface 15.48m<sup>3</sup>

GROUNDPLAN - GRUNDPLAN - PLAN DE MASSE