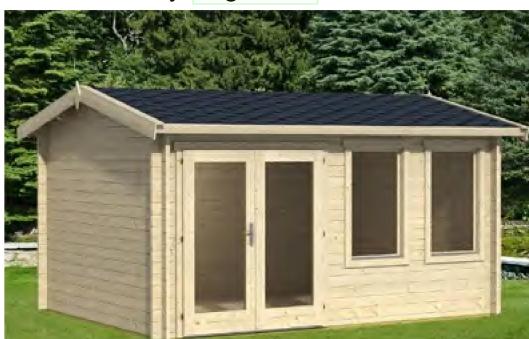

# Trentan 'Albury' Log Cabin

### Size 390 x 300

40mm Logs

Five Year Guarantee

**Double Glazed** 

Felt Tiles Included

**Assembly Service** 

**Quality Joinery** 

Classic Style Glazing

#### **Dimensions**

Floor Area 11.15m<sup>2</sup>

Roof Dimensions 4.3m x 3.55m

Cubic Volumne 25.4m³
Wall Height 2.11m
Ridge Height 2.52m
Front Overhang 28cm

Internal Cabin Size 3.82 x 2.89m