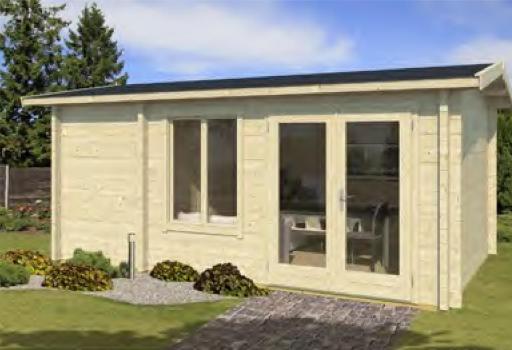

## Trentan 'Alford' Multi Room Log Cabin

## Size 500 x 300

70mm Logs

Five Year Guarantee

Double Glazed

Felt Tiles Included

Assembly Service

**Quality Joinery** 

Classic/ Contemporary Style Glazing

## Windows & Doors

Double Doors (1)159 x 186cmSingle Door (1)102 x 132cmDouble Window (1)102 x 132cmDouble Glazed As Standard0pens InwardsRoof / Floor Boards18mmRoof Surface19.82m³

Woking Garden Buildings Show Site 1st Choice Leisure Buildings Sutton Green Garden Centre, Whitmoor Ln, Sutton Green, Guildford, Surrey. GU4 7QA Phone 01483 237550