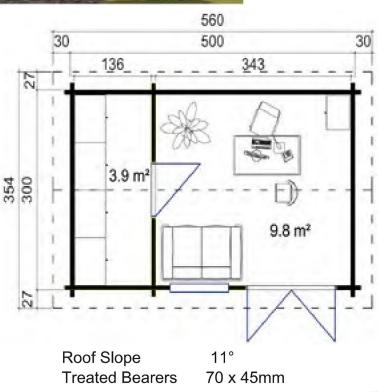

## Dimensions

| Floor Area          | 13.7m²       |
|---------------------|--------------|
| Roof Dimensions     | 5.6 x 3.54m  |
| Cubic Volumne       | 45.82m³      |
| Wall Height         | 2.18m        |
| Ridge Height        | 2.52m        |
| Front Overhang      | 30cm         |
| Main Int Cabin Size | 3.43 x 2.86m |
|                     |              |

## Windows & Doors

Double Doors (1)159 x 186cmSingle Door (1)102 x 132cmDouble Window (1)102 x 132cmDouble Glazed As Standard0pens InwardsRoof / Floor Boards18mmRoof Surface19.82m³

Woking Garden Buildings Show Site 1st Choice Leisure Buildings Sutton Green Garden Centre, Whitmoor Ln, Sutton Green, Guildford, Surrey. GU4 7QA Phone 01483 237550