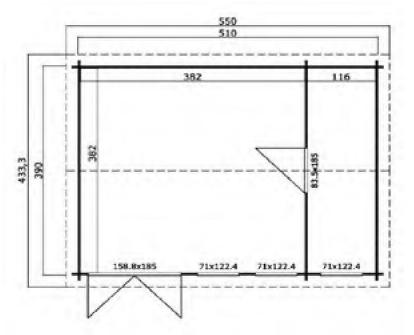

#### Size 510 x 390

40mm Logs

Five Year Guarantee

**Double Glazed** 

Felt Tiles Included

**Assembly Service** 

**Quality Joinery** 

Classic/ Contemporary Style Glazing

### **Dimensions**

Floor Area 18.18m<sup>2</sup>

Roof Dimensions 4.33m x 5.5m

Cubic Volumne 43.72m³
Wall Height 2.11m
Ridge Height 2.52m
Front Overhang 22cm

IMain Internal Cabin 3.82 x 3.82m

## Windows & Doors

Double Doors (1) 159 x 185cm Single Door (1) 83 x 185cm Single Window (3) 71 x 122cm Double Glazed As Standard

Opens Inwards

3 Way adjustable Door hinges

Roof / Floor Boards 18mm

Roof Surface 24.2m³

Roof Slope 10° Treated Bearers 70 x 45mm