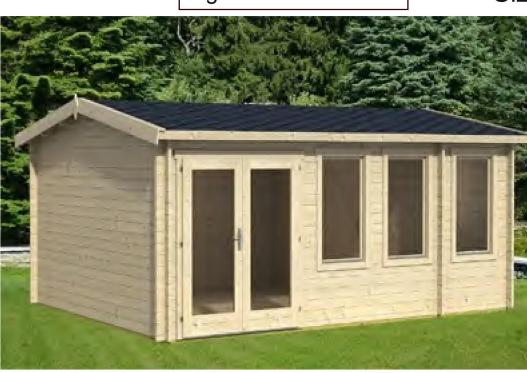

# Trentan 'Ashtead' Log Cabin Multi Room

#### Size 510 x 390

40mm Logs

Five Year Guarantee

**Double Glazed** 

Felt Tiles Included

**Assembly Service** 

**Quality Joinery** 

Classic/ Contemporary Style Glazing

## Windows & Doors

Double Doors (1) 159 x 185cm Single Door (1) 83 x 185cm Single Window (3) 71 x 122cm Double Glazed As Standard

Opens Inwards

3 Way adjustable Door hinges

Roof / Floor Boards 18mm

Roof Surface 24.2m³