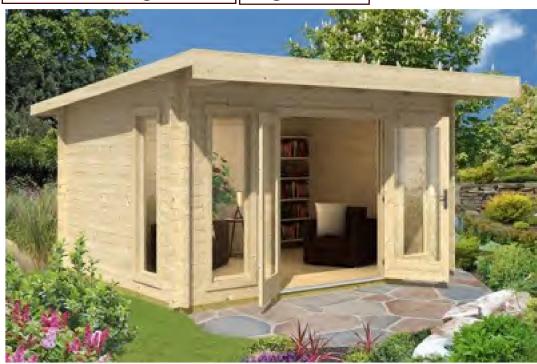

# Trentan 'Bagshot 3' Log Cabin

### Size 399 x 309

Five Year Guarantee

**Double Glazed** 

EPDM Roofing Option

Assembly Service

**Quality Joinery** 

Contemporary Style Glazing

### **Dimensions**

Floor Area 11.70m<sup>2</sup>

Roof Dimensions 4.59m x 4.19m

Cubic Volumne 26.1m³
Wall Height 2.11m
Ridge Height 2.49m
Front Overhang 80cm
Internal Cabin Size 3.9 x 3m

### Windows & Doors

Double Doors (1) 159 x 196cm Single Window (3) 56 x 178cm Double Glazed As Standard Opens Inwards

3 Way adjustable Door hinges

Roof / Floor Boards 18mm Roof Surface 19.3m³

Roof Slope 4° Treated Bearers 70 x 45mm