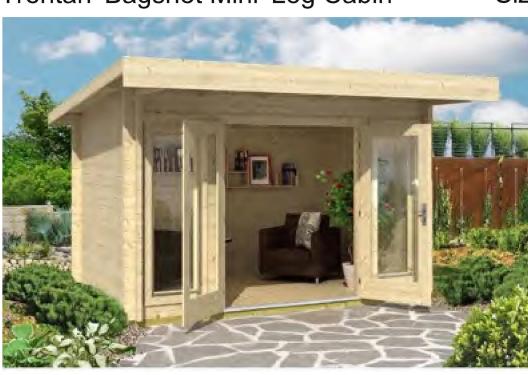

## Trentan 'Bagshot Mini' Log Cabin

### Size 240 x 330

44mm Logs

Five Year Guarantee

**Double Glazed** 

EPDM Roofing Option

Assembly Service

**Quality Joinery** 

Contemporary Style Glazing

### **Dimensions**

Floor Area 7.43m²
Roof Dimensions 3.5m x 3.9m
Cubic Volumne 16.51m³
Wall Height 2.11m
Ridge Height 2.46m
Front Overhang 80cm

Internal Cabin Size 3.212 x 2.312m

## Windows & Doors

Double Doors (1) 149 x 196cm
Single Window (2) 56 x 178cm
Double Glazed As Standard
Opens Inwards
3 Way adjustable Door hinges
Roof / Floor Boards 18mm
Roof Surface 13.71m³

Roof Slope 5° Treated Bearers 70 x 45mm