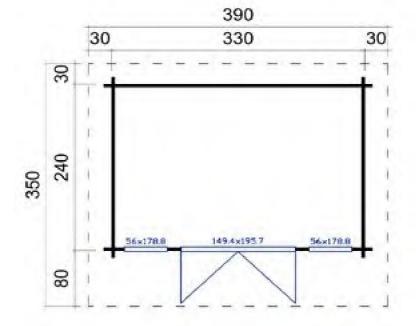

### Size 240 x 330

44mm Logs

Five Year Guarantee

**Double Glazed** 

EPDM Roofing Option

Assembly Service

**Quality Joinery** 

Contemporary Style Glazing

### **Dimensions**

Floor Area 7.43m²
Roof Dimensions 3.5m x 3.9m
Cubic Volumne 16.51m³
Wall Height 2.11m
Ridge Height 2.46m
Front Overhang 80cm

Internal Cabin Size 3.212 x 2.312m

## Windows & Doors

Double Doors (1) 149 x 196cm
Single Window (2) 56 x 178cm
Double Glazed As Standard
Opens Inwards
3 Way adjustable Door hinges
Roof / Floor Boards 18mm
Roof Surface 13.71m³

Roof Slope 5° Treated Bearers 70 x 45mm