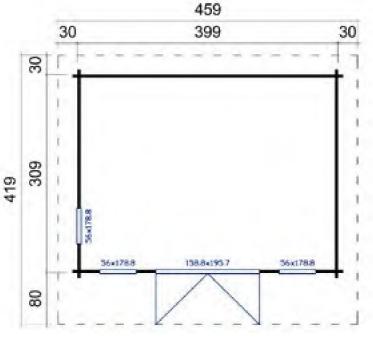

### Size 399 x 309

Five Year Guarantee

**Double Glazed** 

EPDM Roofing Option

Assembly Service

**Quality Joinery** 

Contemporary Style Glazing

### **Dimensions**

Floor Area 11.70m<sup>2</sup>

Roof Dimensions 4.59m x 4.19m

Cubic Volumne 26.1m³
Wall Height 2.11m
Ridge Height 2.49m
Front Overhang 80cm
Internal Cabin Size 3.9 x 3m

### Windows & Doors

Double Doors (1) 159 x 196cm Single Window (3) 56 x 178cm Double Glazed As Standard Opens Inwards

3 Way adjustable Door hinges

Roof / Floor Boards 18mm Roof Surface 19.3m³

Roof Slope 4° Treated Bearers 70 x 45mm