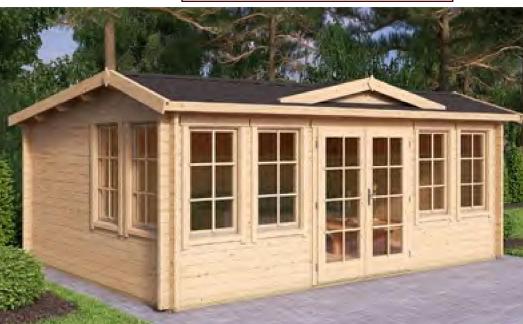

# Trentan 'Bisley' Clockhouse Log Cabin

### Size 530 x 380

44mm Logs

Five Year Guarantee

**Double Glazed** 

Felt Tiles Included

Assembly Service

**Quality Joinery** 

Georgian Or Classic Style Windows

## Windows & Doors

Double Doors (1) 158 x 185cm Single Window (6) 71 x 122cm Double Glazed As Standard Opens Inwards

3 Way adjustable Door hinges

Roof / Floor Boards 18mm Roof Surface 25.81m³

Roof Slope 8° Treated Bearers 70 x 45mm