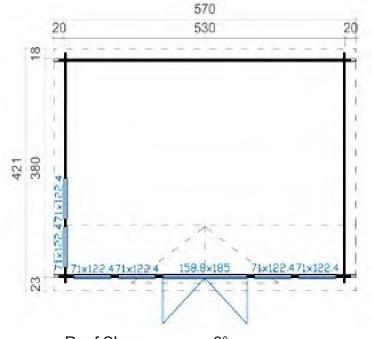

#### **Dimensions**

Floor Area 19.35m<sup>2</sup>

Roof Dimensions 4.21m x 5.7m

Cubic Volumne 42.42m³
Wall Height 1.99m
Ridge Height 2.457m

Front Overhang 20cm

Internal Cabin Size 5.212 x 3.712m

## Windows & Doors

Double Doors (1) 158 x 185cm Single Window (6) 71 x 122cm Double Glazed As Standard Opens Inwards

3 Way adjustable Door hinges

Roof / Floor Boards 18mm Roof Surface 25.81m³

Roof Slope 8° Treated Bearers 70 x 45mm