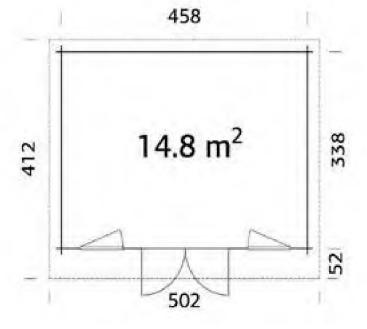

### Size 458 x 338

44mm Logs

Five Year Guarantee

**Double Glazed** 

EPDM Roofing Option

Assembly Service

**Quality Joinery** 

Contemporary Style Glazing

### Dimensions

Wall Height 2.14m
Ridge Height 2.56cm
Internal Cabin Size 4.492 x 3.292m

Thickness of Glass 3-6-3mm