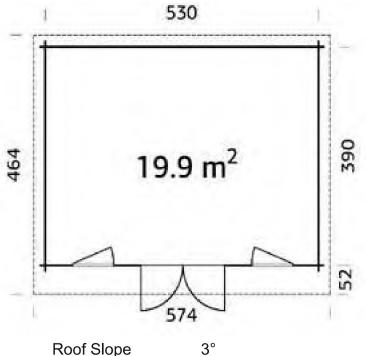

#### Size 530 x 390

44mm Logs

Five Year Guarantee

Double Glazed

**EPDM Felt Option** 

Assembly Service

**Quality Joinery** 

Contemporary Style Glazing

# **Dimensions**

Wall Height 2.14m
Ridge Height 2.56m
Internal Cabin Size 5.212 x 3.812m
Thickness of Glass 3-6-3mm