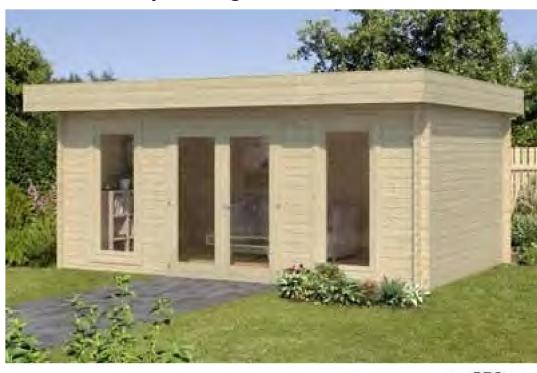

# Trentan 'Bray 2' Log Cabin

#### Size 530 x 390

44mm Logs

Five Year Guarantee

Double Glazed

**EPDM Felt Option** 

Assembly Service

**Quality Joinery** 

Contemporary Style Glazing

# **Dimensions**

Wall Height 2.14m
Ridge Height 2.56m
Internal Cabin Size 5.212 x 3.812m
Thickness of Glass 3-6-3mm

### Windows & Doors

Double Doors (1) 151 x 186cm
Windows (2) 66 x 168cm
Double Glazed As Standard
Windows Open Inwards
3 Way adjustable Door hinges
Roof / Floor Boards 19mm
Roof Surface 26.3m³

**Treated Bearers** 