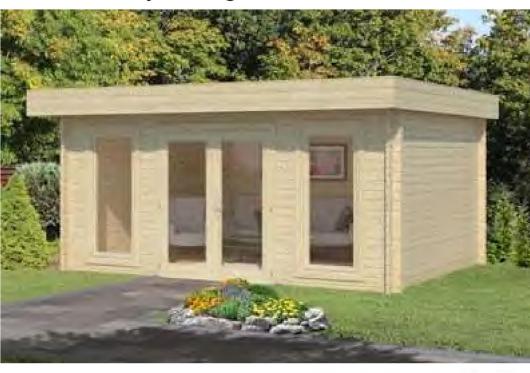

# Trentan 'Bray 1' Log Cabin

### Size 458 x 338

44mm Logs

Five Year Guarantee

**Double Glazed** 

EPDM Roofing Option

Assembly Service

**Quality Joinery** 

Contemporary Style Glazing

### Dimensions

Wall Height 2.14m
Ridge Height 2.56cm
Internal Cabin Size 4.492 x 3.292m

Thickness of Glass 3-6-3mm

# Windows & Doors

Double Doors (1) 151 x 186cm
Windows (2) 66 x 168cm
Double Glazed As Standard
Windows Open Inwards
3 Way adjustable Door hinges
Roof / Floor Boards 19mm

Roof Surface 20.4m<sup>3</sup>

Roof Slope 3° Treated Bearers