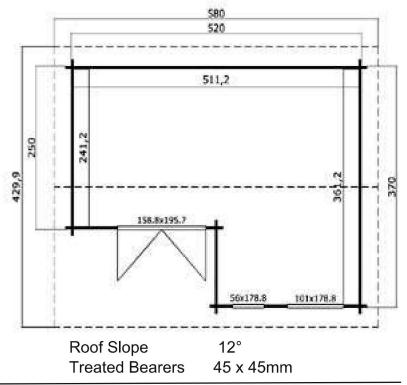

# Dimensions

Floor Area16.12m²Roof Dimensions5.8m x 4.3mCubic Volumne36.75m³Wall Height2.11mRidge Height2.58mFront Overhang30cmInternal Cabin Size5.112 x 3.612m

## Windows & Doors

Double Doors (1)158 x 196cmSingle Opener (1)56 x 178cmFixed Window (1)101 x 178cmDouble Glazed As Standard3 Way adjustable Door hingesRoof / Floor Boards18mmRoof Surface25.74m³

Woking Garden Buildings Show Site 1st Choice Leisure Buildings Sutton Green Garden Centre, Whitmoor Ln, Sutton Green, Guildford, Surrey. GU4 7QA Phone 01483 237550