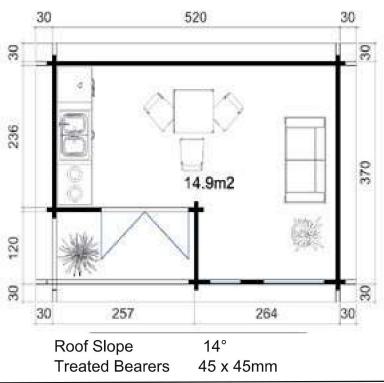

### **Dimensions**

Floor Area16.16m²Roof Dimensions5.8m x 4.3mCubic Volumne36.84m³Wall Height2.04mRidge Height2.58mFront Overhang30cmInternal Cabin Size5.06 x 3.56m

## Windows & Doors

Double Doors (1)158 x 196cmDouble Window (1)110 x 173cmSingle Window (1)55 x 173cmDouble Glazed As Standard3 Way adjustable Door hingesRoof / Floor Boards18mmRoof Surface25.52m³

Woking Garden Buildings Show Site 1st Choice Leisure Buildings Sutton Green Garden Centre, Whitmoor Ln, Sutton Green, Guildford, Surrey. GU4 7QA Phone 01483 237550