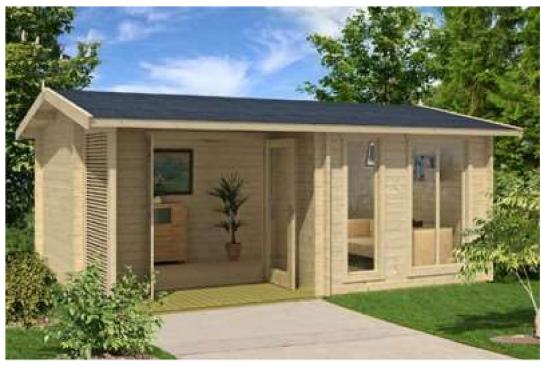

#### Trentan 'Brookwood 70' Log Cabin

Phone (0333) 800 8880 www.leisurebuildings.com trentan@leisurebuildings.com

#### Size 520 x 370

70mm Logs

Five Year Guarantee

Double Glazed

Felt Tiles Included

Assembly Service

Quality Joinery

Contemporary Style Glazing