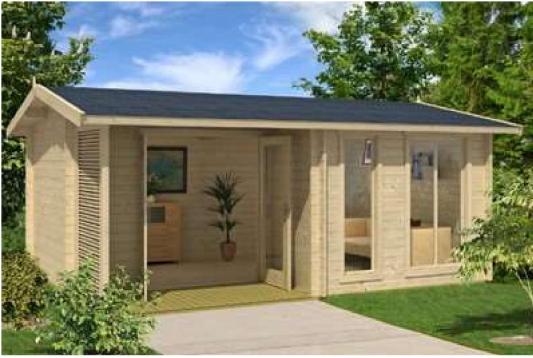

#### Trentan 'Brookwood 44' Log Cabin

Phone (0333) 800 8880 www.leisurebuildings.com trentan@leisurebuildings.com

#### Size 520 x 370

44mm Logs

Five Year Guarantee

Double Glazed

Felt Tiles Included

Assembly Service

**Quality Joinery** 

Contemporary Style Glazing