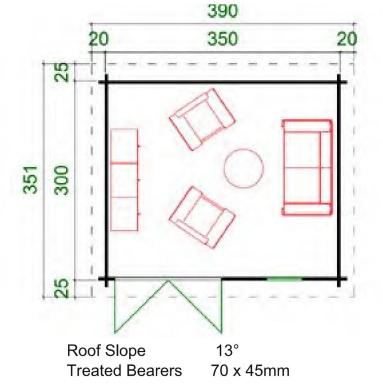

#### Size 350 x 300

Five Year Guarantee

**Double Glazed** 

Felt Tiles Included

**Assembly Service** 

**Quality Joinery** 

Contemporary Style Glazing

### **Dimensions**

Floor Area 9.99m<sup>2</sup>

Roof Dimensions 3.9m x 3.51m

Cubic Volumne 22.8m³
Wall Height 2.11m
Ridge Height 2.54m
Front Overhang 25cm

Internal Cabin Size 3.42 x 2.82m