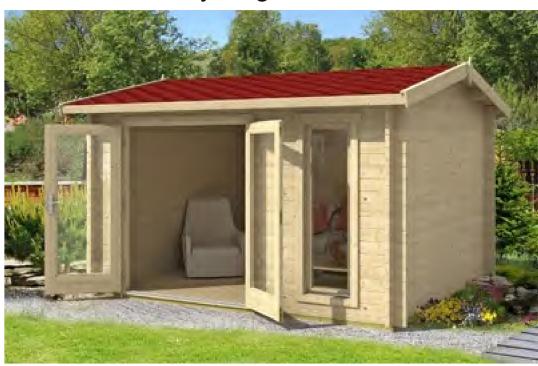

# Trentan 'Chertsey' Log Cabin

#### Size 350 x 300

Five Year Guarantee

**Double Glazed** 

Felt Tiles Included

**Assembly Service** 

**Quality Joinery** 

Contemporary Style Glazing

## Windows & Doors

Double Doors (1) 158 x 185cm Single Window (1) 53 x 167cm Double Glazed As Standard 3 Way adjustable Door hinges

Roof / Floor Boards 18mm Roof Surface 14.04m³