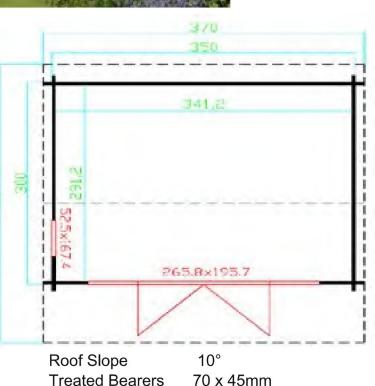

## Dimensions

Floor Area9.94m²Roof Dimensions3.7m x 4.13mCubic Volumne23.22m³Wall Height2.22mRidge Height2.52mFront Overhang86cmInternal Cabin Size3.412 x 2.912m