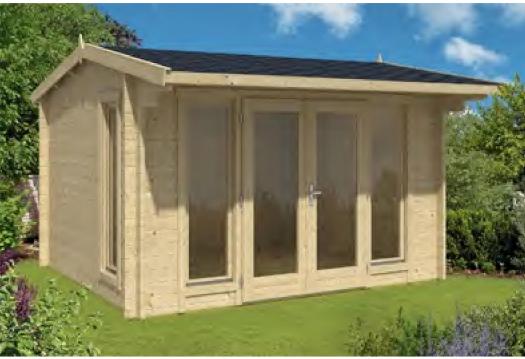

## Trentan 'Chilworth' Log Cabin

Phone (0333) 800 8880 www.leisurebuildings.com trentan@leisurebuildings.com

## Size 350 x 300

44mm Logs

Five Year Guarantee

Double Glazed

Felt Tiles Included

Assembly Service

**Quality Joinery** 

Contemporary Style Glazing

## Windows & Doors

Double Doors (1) 1.39 x 196cm Single Window (3) 53 x 167cm Double Glazed As Standard 3 Way adjustable Door hinges

Roof / Floor Boards18rRoof Surface15.

18mm 15.54m<sup>3</sup>

Woking Garden Buildings Show Site 1st Choice Leisure Buildings Sutton Green Garden Centre, Whitmoor Ln, Sutton Green, Guildford, Surrey. GU4 7QA Phone 01483 237550