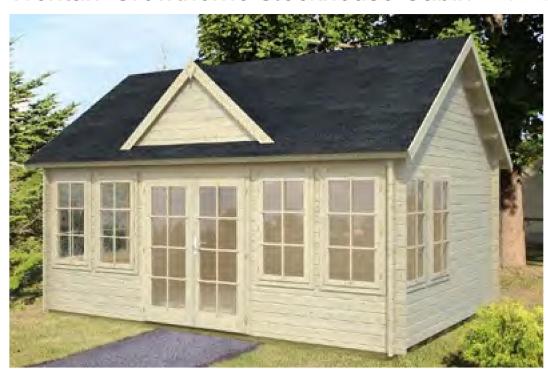

## Trentan 'Crowthorne' Clockhouse Cabin Size 530 x 380

44mm Logs

Five Year Guarantee

**Double Glazed** 

Felt Tiles Included

Assembly Service

**Quality Joinery** 

Georgian or Classic Style Glazing

## Dimensions

Wall Height 2.22m Ridge Height 3.64cm

Internal Cabin Size 5.212 x 3.712m

Double Glazed Glass 3-9-3mm

## Windows & Doors

Double Doors (1) 151 x 175cm
Double Window (8) 60 x 111cm
Double Glazed As Standard
Opens Outwards
3 Way adjustable Door hinges
Roof / Floor Boards 19mm
Roof Surface 29.6m³

Roof Slope 35° Treated Bearers