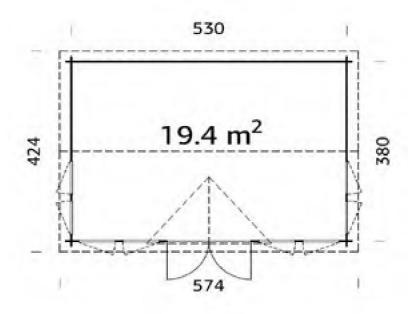

## Trentan 'Crowthorne' Clockhouse Cabin Size 530 x 380

44mm Logs

Five Year Guarantee

**Double Glazed** 

Felt Tiles Included

Assembly Service

**Quality Joinery** 

Georgian or Classic Style Glazing

## Dimensions

Wall Height 2.22m Ridge Height 3.64cm

Internal Cabin Size 5.212 x 3.712m

Double Glazed Glass 3-9-3mm