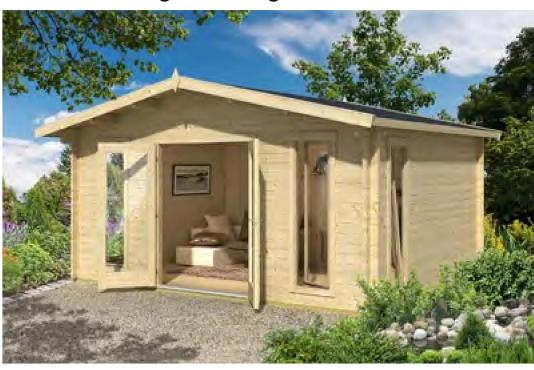

# Trentan 'Effingham' Log Cabin

#### Size 480 x 360

44mm Logs

Five Year Guarantee

**Double Glazed** 

Felt Tiles Included

**Assembly Service** 

**Quality Joinery** 

Contemporary Style Glazing

## Windows & Doors

Double Doors (1) 158 x 195cm Single Windows (4) 56 x 178cm Two Windows Require Cutting In Double Glazed As Standard 3 Way adjustable Door hinges

Roof / Floor Boards 18mm Roof Surface 23.22m³