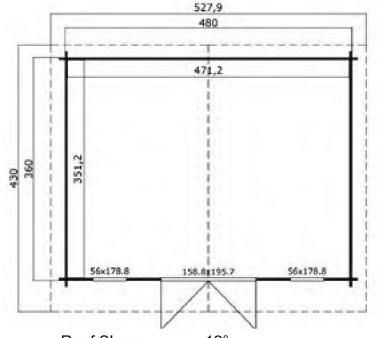

#### Size 480 x 360

44mm Logs

Five Year Guarantee

**Double Glazed** 

Felt Tiles Included

**Assembly Service** 

**Quality Joinery** 

Contemporary Style Glazing

### **Dimensions**

Floor Area 16.53m<sup>2</sup>

Roof Dimensions 5.28m x 4.3m

Cubic Volumne 47.6m³
Wall Height 2.17m
Ridge Height 2.75m
Front Overhang 50cm

Internal Cabin Size 4.7 x 3.5m Approx

## Windows & Doors

Double Doors (1) 158 x 195cm Single Windows (4) 56 x 178cm Two Windows Require Cutting In Double Glazed As Standard 3 Way adjustable Door hinges

Roof / Floor Boards 18mm Roof Surface 23.22m³

Roof Slope 12° Treated Bearers 45 x 45mm