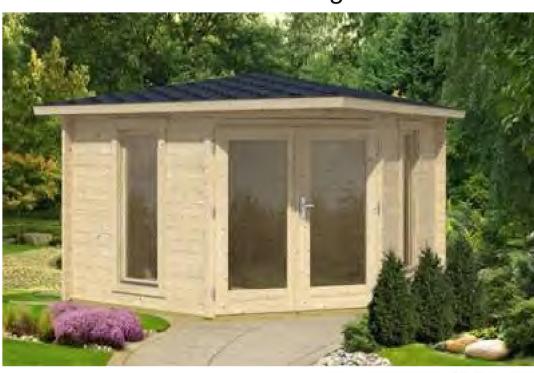

# Trentan 'Esher 1' Corner Log Cabin

### Size 280 x 280

40mm Logs

Five Year Guarantee

**Double Glazed** 

Felt Tiles Included

Assembly Service

**Quality Joinery** 

Contemporary Style Glazing

### **Dimensions**

Floor Area 6.84m<sup>2</sup>

Roof Dimensions 3.24m x 3.24m

Cubic Volumne 15.05m³
Wall Height 2.05m
Ridge Height 2.48m
Front Overhang 21cm

Internal Cabin Size 2.72 x 2.72m

## Windows & Doors

Double Doors (1) 149 x 173cm Single Window (2) 53 x 156cm Double Glazed As Standard Opens Inwards

3 Way adjustable Door hinges

Roof / Floor Boards 18mm

Roof Surface 10.8m<sup>3</sup>

Roof Slope 15° Treated Bearers 45 x 45mm