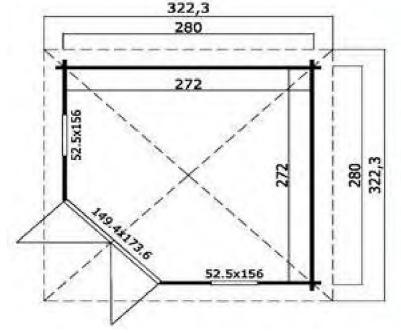

### Size 280 x 280

40mm Logs

Five Year Guarantee

**Double Glazed** 

Felt Tiles Included

Assembly Service

**Quality Joinery** 

Contemporary Style Glazing

### **Dimensions**

Floor Area 6.84m<sup>2</sup>

Roof Dimensions 3.24m x 3.24m

Cubic Volumne 15.05m³
Wall Height 2.05m
Ridge Height 2.48m
Front Overhang 21cm

Internal Cabin Size 2.72 x 2.72m

## Windows & Doors

Double Doors (1) 149 x 173cm Single Window (2) 53 x 156cm Double Glazed As Standard Opens Inwards

3 Way adjustable Door hinges

Roof / Floor Boards 18mm

Roof Surface 10.8m<sup>3</sup>

Roof Slope 15° Treated Bearers 45 x 45mm