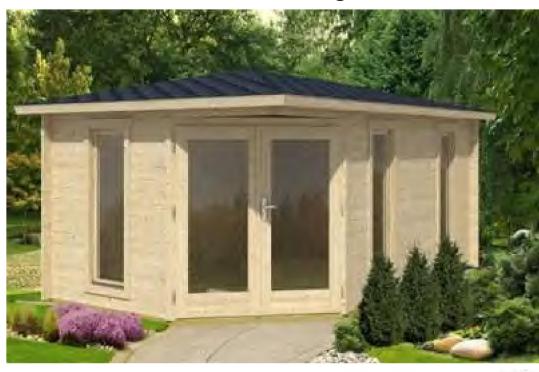

# Trentan 'Esher 2' Corner Log Cabin

## Size 280 x 488

40mm Logs

Five Year Guarantee

**Double Glazed** 

Felt Tiles Included

**Assembly Service** 

**Quality Joinery** 

Contemporary Style Glazing

### Dimensions

Floor Area 11.4m<sup>2</sup>

Roof Dimensions 3.22m x 4.9m

Cubic Volumne 26.3m³
Wall Height 2.05m
Ridge Height 2.48m
Front Overhang 21cm
Internal Cabin Size 2.72 x 4.8m

### Windows & Doors

Double Doors (1) 149 x 173cm Single Window (3) 53 x 156cm Double Glazed As Standard Opens Inwards

3 Way adjustable Door hinges

Roof / Floor Boards 18mm

Roof Surface 16.35m<sup>3</sup>