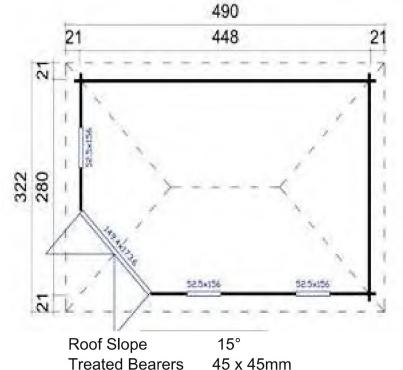

## Size 280 x 488

40mm Logs

Five Year Guarantee

**Double Glazed** 

Felt Tiles Included

**Assembly Service** 

**Quality Joinery** 

Contemporary Style Glazing

### Dimensions

Floor Area 11.4m<sup>2</sup>

Roof Dimensions 3.22m x 4.9m

Cubic Volumne 26.3m³
Wall Height 2.05m
Ridge Height 2.48m
Front Overhang 21cm
Internal Cabin Size 2.72 x 4.8m

### Windows & Doors

Double Doors (1) 149 x 173cm Single Window (3) 53 x 156cm Double Glazed As Standard Opens Inwards

3 Way adjustable Door hinges

Roof / Floor Boards 18mm

Roof Surface 16.35m<sup>3</sup>