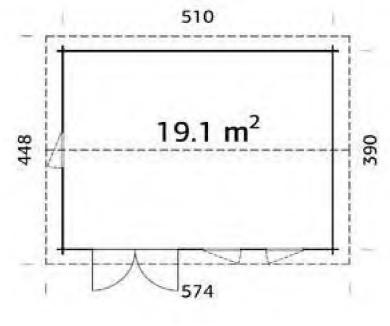

## Size 510 x 390

44mm Logs

Five Year Guarantee

Double Glazed

Felt Tiles Included

Assembly Service

**Quality Joinery** 

Classic/ Contemporary Style Glazing

# Dimensions

Wall Height2.11mRidge Height2.69mInternal Cabin Size5.012 x 3.812m

Double Glazed Glass 3-9-3mm

# Windows & Doors

Double Doors (1)151 x 175cmDouble Window (3)60 x 111cmDouble Glazed As StandardOpens Outwards3 Way adjustable Door hingesRoof / Floor Boards19mmRoof Surface26.2m³

Woking Garden Buildings Show Site 1st Choice Leisure Buildings Sutton Green Garden Centre, Whitmoor Ln, Sutton Green, Guildford, Surrey. GU4 7QA Phone 01483 237550