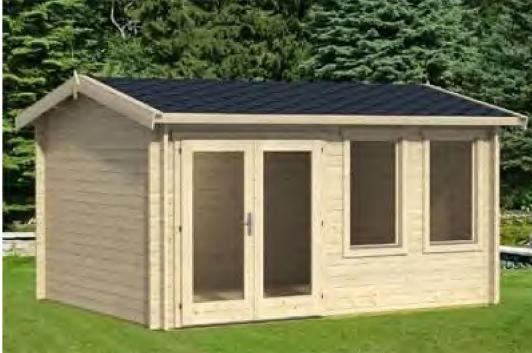

## Size 510 x 390

44mm Logs

Five Year Guarantee

Double Glazed

Felt Tiles Included

Assembly Service

**Quality Joinery** 

Classic/ Contemporary Style Glazing

# Dimensions

Wall Height2.11mRidge Height2.69mInternal Cabin Size5.012 x 3.812m

Double Glazed Glass 3-9-3mm

# Windows & Doors

Double Doors (1)151 x 175cmDouble Window (3)60 x 111cmDouble Glazed As StandardOpens Outwards3 Way adjustable Door hingesRoof / Floor Boards19mmRoof Surface26.2m³

Woking Garden Buildings Show Site 1st Choice Leisure Buildings Sutton Green Garden Centre, Whitmoor Ln, Sutton Green, Guildford, Surrey. GU4 7QA Phone 01483 237550