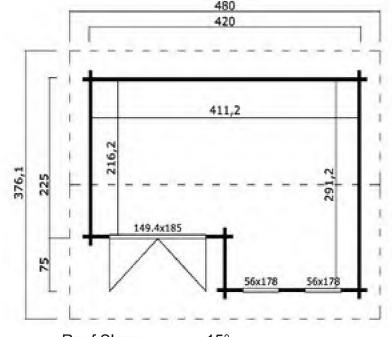

### **Dimensions**

Floor Area 11.97m<sup>2</sup>

Roof Dimensions 3.76m x 4.8m

Cubic Volumne 26.62m³
Wall Height 2.05m
Ridge Height 2.46m

Front Overhang 30cm

Internal Cabin Size 4.112 x 2.912m

## Windows & Doors

Double Doors (1) 149 x 185cm Single Window (1) 56 x 178cm Single Window (1) 56 x 178cm

Windows Opens Inwards

Double Glazed As Standard

3 Way adjustable Door hinges

Roof / Floor Boards 18mm Roof Surface 18.72m³

Roof Slope 15° Treated Bearers 70 x 45mm