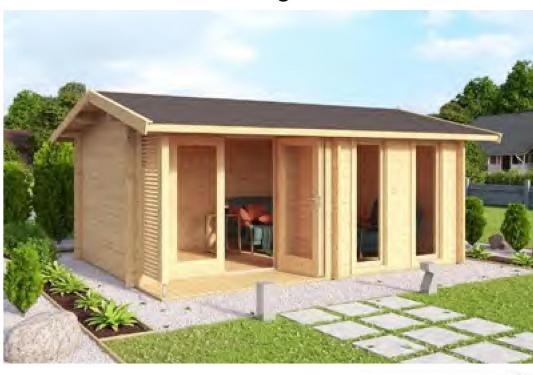

# Trentan 'Haslemere' Log Cabin

#### Size 420 x 300

44mm Logs

Five Year Guarantee

Double Glazed

Felt Tiles Included

Assembly Service

**Quality Joinery** 

Contemporary Style Glazing

## Windows & Doors

Double Doors (1) 149 x 185cm Single Window (1) 56 x 178cm Single Window (1) 56 x 178cm

Windows Opens Inwards

Double Glazed As Standard

3 Way adjustable Door hinges

Roof / Floor Boards 18mm Roof Surface 18.72m³