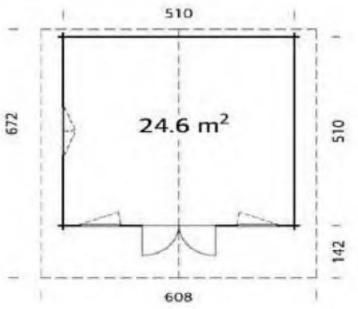

#### Size 510 x 510

70mm Logs

Five Year Guarantee

Double Glazed

Felt Tiles Included

Assembly Service

**Quality Joinery** 

Georgian or Classic Style Glazing

## Dimensions

Wall Height

2.16m

Ridge Height

2.99cm

Internal Cabin Size 4.96 x 4.96m

Roof Canopy

142cm