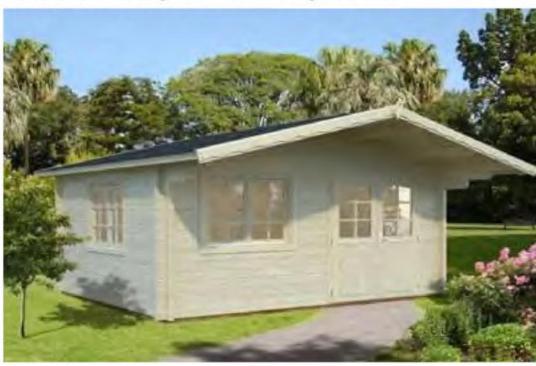

# Trentan 'Hungerford 1' Log Cabin

### Size 450 x 360

70mm Logs

Five Year Guarantee

Double Glazed

Felt Tiles Included

Assembly Service

**Quality Joinery** 

Georgian or Classic Style Glazing

### **Dimensions**

Wall Height

2.16m

Ridge Height

2.85cm

Internal Cabin Size 4.36 x 3.46m

Roof Canopy

142cm