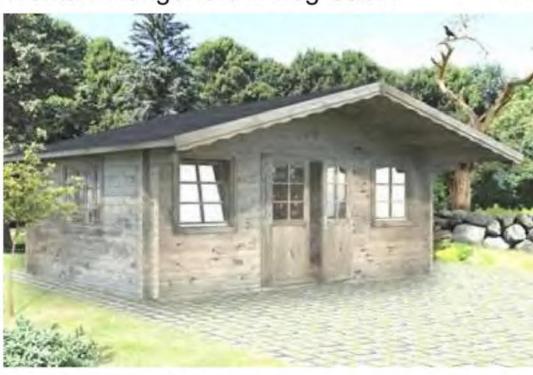

# Trentan 'Hungerford 2' Log Cabin

### Size 510 x 390

70mm Logs

Five Year Guarantee

Double Glazed

Felt Tiles Included

**Assembly Service** 

**Quality Joinery** 

Georgian or Classic Style Glazing

## Dimensions

Wall Height

2.16m

Ridge Height

2.99cm

Internal Cabin Size 4.96 x 3.76m

Roof Canopy

100cm