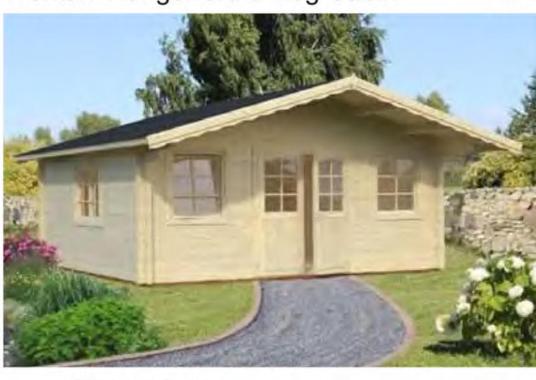

# Trentan 'Hungerford 3' Log Cabin

#### Size 510 x 510

70mm Logs

Five Year Guarantee

Double Glazed

Felt Tiles Included

Assembly Service

**Quality Joinery** 

Georgian or Classic Style Glazing

## Dimensions

Wall Height

2.16m

Ridge Height

2.99cm

Internal Cabin Size 4.96 x 4.96m

Roof Canopy

142cm