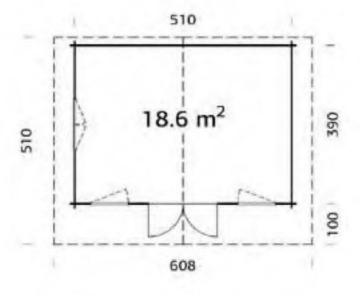

# Trentan 'Hungerford 3' Log Cabin

#### Size 510 x 510

70mm Logs

Five Year Guarantee

Double Glazed

Felt Tiles Included

Assembly Service

**Quality Joinery** 

Georgian or Classic Style Glazing

## Dimensions

Wall Height

2.16m

Ridge Height

2.99cm

Internal Cabin Size 4.96 x 4.96m

Roof Canopy

142cm

42.2m3

Roof Slope 16° Treated Bearers