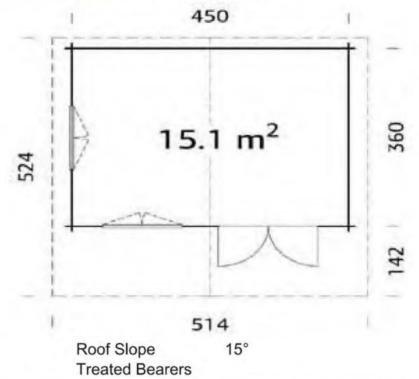

# Trentan 'Hungerford 2' Log Cabin

### Size 510 x 390

70mm Logs

Five Year Guarantee

Double Glazed

Felt Tiles Included

**Assembly Service** 

**Quality Joinery** 

Georgian or Classic Style Glazing

## Dimensions

Wall Height

2.16m

Ridge Height

2.99cm

Internal Cabin Size 4.96 x 3.76m

Roof Canopy

100cm