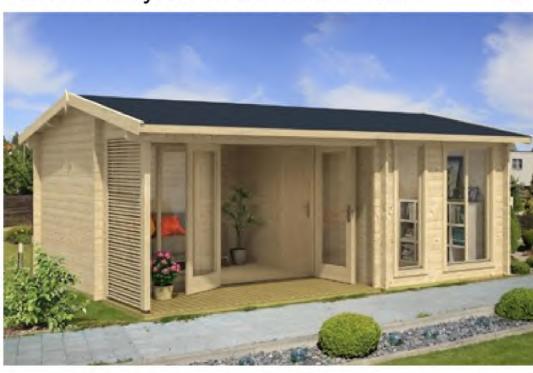

# Trentan 'Mayford' Multi Room Cabin

### Size 575 x 370

44mm Logs

Five Year Guarantee

Double Glazed

Roof Tiles Included

Assembly Service

**Quality Joinery** 

Contemporary Glazing

### <u>Dimensions</u>

Floor Area 16.47 m²
Roof Dimensions 4.3m x 6.15m
Cubic Volumne 38.02m³
Wall Height 2.11m
Ridge Height 2.58m
Front Overhang 30cm

Main Cabin Size 3.612 x 2.344m

## Windows & Doors

Double Doors (1) 149 x 195cm
Single Door (1) 83 x 190cm
Single Opener (1) 56 x 178cm
Fixed Windows (2) 101 x 178cm
Double Glazed As Standard
3 Way adjustable Door hinges
Roof / Floor Boards 18mm
Roof Surface 27.06m³