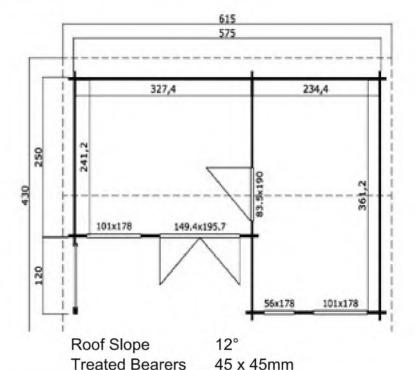

### <u>Dimensions</u>

Floor Area 16.47 m²
Roof Dimensions 4.3m x 6.15m
Cubic Volumne 38.02m³
Wall Height 2.11m
Ridge Height 2.58m
Front Overhang 30cm

Main Cabin Size 3.612 x 2.344m

## Windows & Doors

Double Doors (1) 149 x 195cm
Single Door (1) 83 x 190cm
Single Opener (1) 56 x 178cm
Fixed Windows (2) 101 x 178cm
Double Glazed As Standard
3 Way adjustable Door hinges
Roof / Floor Boards 18mm
Roof Surface 27.06m³