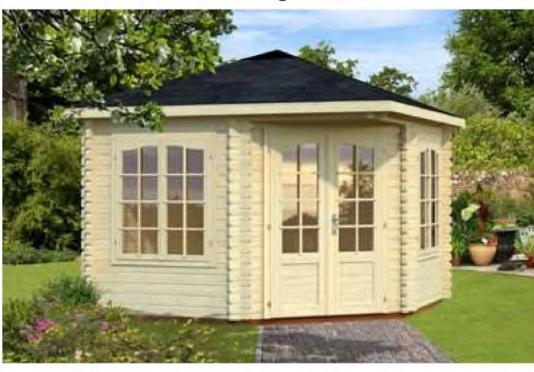

# Trentan 'Mortimer 1' Log Cabin

## Size 280 x 280

44mm Logs

Five Year Guarantee

Double Glazed

Felt Tiles Included

Assembly Service

**Quality Joinery** 

Georgian or Classic Style Windows