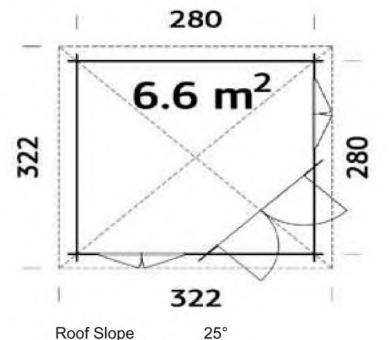

## Size 280 x 280

44mm Logs

Five Year Guarantee

Double Glazed

Felt Tiles Included

Assembly Service

**Quality Joinery** 

Georgian or Classic Style Windows

## Dimensions

Wall Height 2.22m
Ridge Height 3.03cm
Internal Cabin Size 2.712 x 2.712m
(not including corner cut off)
Thickness of Glass 3-6-3mm