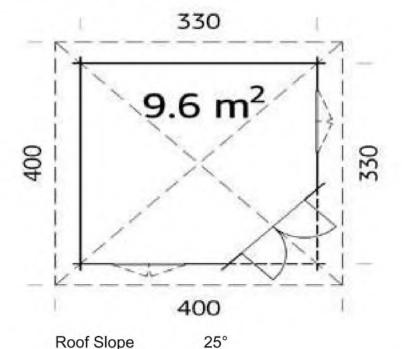

## Size 330 x 330

44mm Logs

Five Year Guarantee

Double Glazed

Felt Tiles Included

Assembly Service

**Quality Joinery** 

Georgian or Classic Style Glazing

## Dimensions

Wall Height 2.33m
Ridge Height 3.25cm
Internal Cabin Size 3.212 x 3.212m
(not including corner cut off)
Thickness of Glass 3-6-3mm