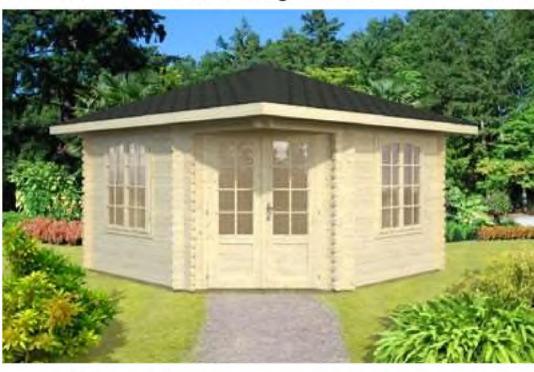

# Trentan 'Mortimer 2' Log Cabin

## Size 330 x 330

44mm Logs

Five Year Guarantee

Double Glazed

Felt Tiles Included

Assembly Service

**Quality Joinery** 

Georgian or Classic Style Glazing