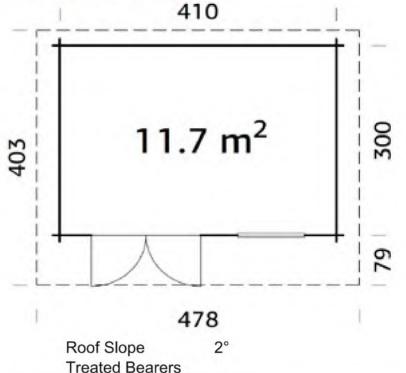

### Size 410 x 300

44mm Logs

Five Year Guarantee

**Double Glazed** 

EPDM Roofing Option

Assembly Service

**Quality Joinery** 

Contemporary Style Glazing

## Dimensions

Wall Height 2.22m Ridge Height 2.46m

Internal Cabin Size 4.012 x 2.912m

Toughened Glass 4-9-4mm

## Windows & Doors

Double Doors (1) 151 x 183cm Fixed Window (1) 90 x 168cm Double Glazed As Standard 3 Way adjustable Door hinges

Roof / Floor Boards 19mm Roof Surface 18.6m³