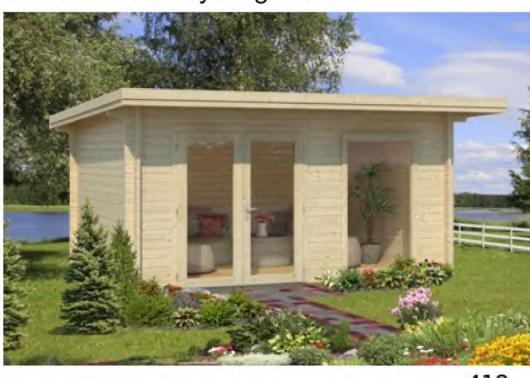

# Trentan 'Newbury' Log Cabin

### Size 410 x 300

44mm Logs

Five Year Guarantee

**Double Glazed** 

EPDM Roofing Option

Assembly Service

**Quality Joinery** 

Contemporary Style Glazing

## Dimensions

Wall Height 2.22m Ridge Height 2.46m

Internal Cabin Size 4.012 x 2.912m

Toughened Glass 4-9-4mm

## Windows & Doors

Double Doors (1) 151 x 183cm Fixed Window (1) 90 x 168cm Double Glazed As Standard 3 Way adjustable Door hinges

Roof / Floor Boards 19mm Roof Surface 18.6m³