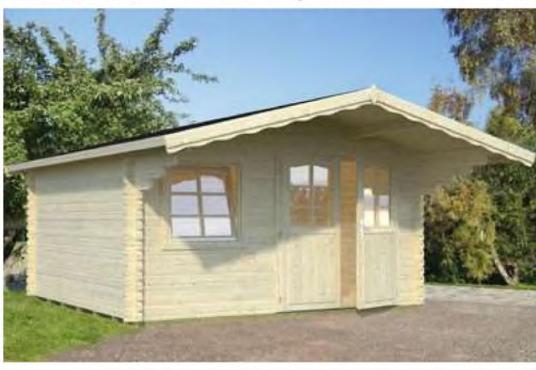

# Trentan 'Sandhurst 2' Log Cabin

### Size 360 x 360

44mm Logs

Five Year Guarantee

Double Glazed

Felt Tiles Included

Assembly Service

**Quality Joinery** 

Georgian or Classic Glazing

### Dimensions

Wall Height 2.05m
Ridge Height 2.67m
Roof Size 4.26 x 5.3m
Internal Cabin Size 3.512 x 3.512m

## Windows & Doors

Double Doors (1) 151 x 186cm
Double Window (1) 76 x 87cm
Double Glazed As Standard
Opens Inwards
3 Way adjustable Door hinges
Roof / Floor Boards 19mm
Roof Surface 23.3m³