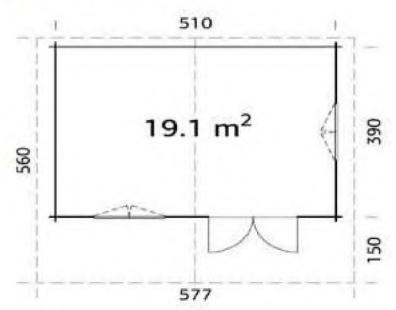

# Trentan 'Sandhurst 4' Log Cabin

### Size 510 x 390

44mm Logs

Five Year Guarantee

Double Glazed

Felt Tiles Included

**Assembly Service** 

**Quality Joinery** 

Georgian or Classic Style Glazing

## **Dimensions**

Wall Height Ridge Height

Roof Surface

2.05m

2.78m

Internal Cabin Size 5.012m x 3.812m

Thickness of Glass 3-9-3mm

## Windows & Doors

Double Doors (1) 151 x 186cm
Double Window (2) 117 x 87cm
Double Glazed As Standard
Opens Inwards
3 Way adjustable Door hinges
Roof / Floor Boards 19mm

35.3m³

Roof Slope 14° Treated Bearers