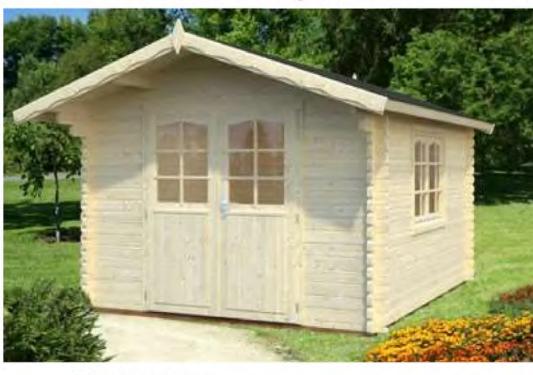

# Trentan 'Sandhurst 1' Log Cabin

### Size 300 x 360

44mm Logs

Five Year Guarantee

Double Glazed

Felt Tiles Included

Assembly Service

**Quality Joinery** 

Georgian or Classic Style Glazing

## Dimensions

Wall Height 2.05m
Ridge Height 2.63m
Roof Size 4.4 x 3.62m
Internal Cabin Size 2.912 x 3.512m

## Windows & Doors

Double Doors (1) 151 x 186cm
Double Window (1) 117 x 87cm
Double Glazed As Standard
Opens Inwards
3 Way adjustable Door hinges
Roof / Floor Boards 19mm
Roof Surface 16.7m³

362 10.2 m<sup>2</sup> 70 360