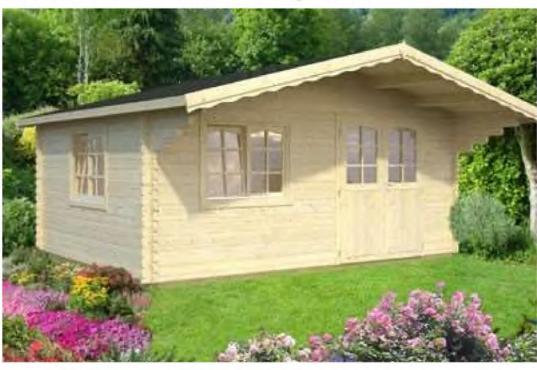

# Trentan 'Sandhurst 3' Log Cabin

### Size 450 x 360

44mm Logs

Five Year Guarantee

Double Glazed

Felt Tiles Included

Assembly Service

**Quality Joinery** 

Georgian or Classic Glazing