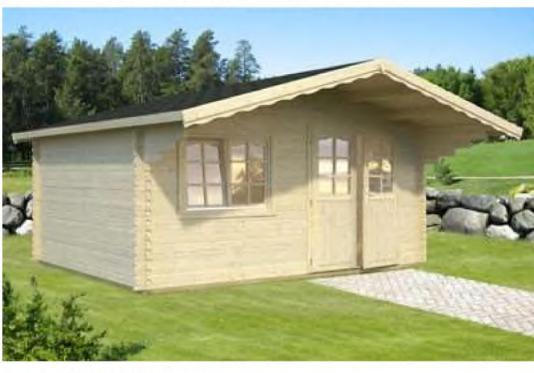

# Trentan 'Sandhurst 4' Log Cabin

### Size 510 x 390

44mm Logs

Five Year Guarantee

Double Glazed

Felt Tiles Included

**Assembly Service** 

**Quality Joinery** 

Georgian or Classic Style Glazing

## **Dimensions**

Wall Height Ridge Height

Roof Surface

2.05m

2.78m

Internal Cabin Size 5.012m x 3.812m

Thickness of Glass 3-9-3mm

## Windows & Doors

Double Doors (1) 151 x 186cm
Double Window (2) 117 x 87cm
Double Glazed As Standard
Opens Inwards
3 Way adjustable Door hinges
Roof / Floor Boards 19mm

35.3m³

Roof Slope 14° Treated Bearers