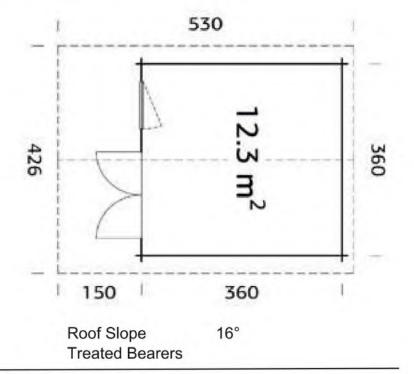

# Trentan 'Sandhurst 3' Log Cabin

### Size 450 x 360

44mm Logs

Five Year Guarantee

Double Glazed

Felt Tiles Included

Assembly Service

**Quality Joinery** 

Georgian or Classic Glazing

## Dimensions

Wall Height 2.05m
Ridge Height 2.78m
Roof Size 5.15 x 5.3m
Internal Cabin Size 4.412 x 3.512m

## Windows & Doors

Double Doors (1) 151 x 186cm
Double Window (1) 117 x 87cm
Double Glazed As Standard
Opens Inwards
3 Way adjustable Door hinges
Roof / Floor Boards 19mm
Roof Surface 28.1m³