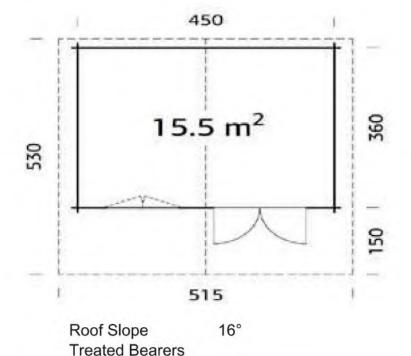

# Trentan 'Sandhurst 3' Log Cabin

### Size 450 x 360

44mm Logs

Five Year Guarantee

Double Glazed

Felt Tiles Included

Assembly Service

**Quality Joinery** 

Georgian or Classic Glazing

## Dimensions

Wall Height 2.05m
Ridge Height 2.78m
Roof Size 5.15 x 5.3m
Internal Cabin Size 4.412 x 3.512m

## Windows & Doors

Double Doors (1) 151 x 186cm
Double Window (1) 117 x 87cm
Double Glazed As Standard
Opens Inwards
3 Way adjustable Door hinges
Roof / Floor Boards 19mm
Roof Surface 28.1m³