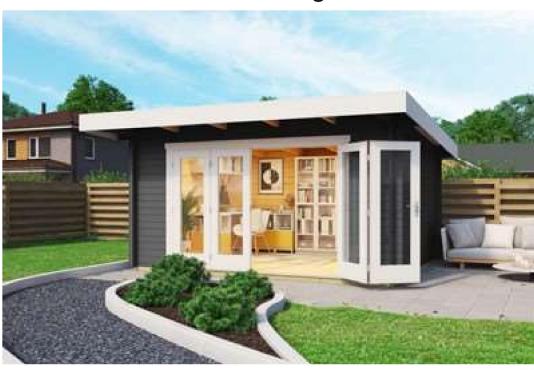

# Trentan 'Shackleford 1' Log Cabin

### Size 390 x 300

44mm Logs

Five Year Guarantee

**Double Glazed** 

EPDM Roofing Option

**Assembly Service** 

**Quality Joinery** 

Large Bi-Fold Modern Style Doors