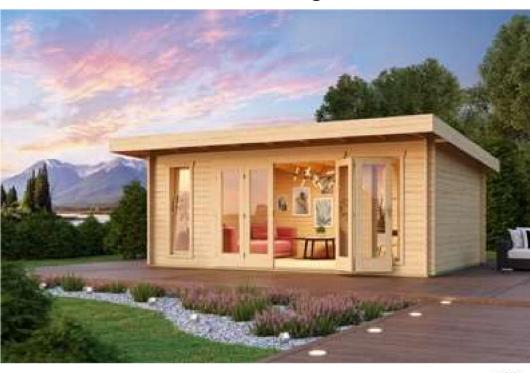

# Trentan 'Shackleford 2' Log Cabin

### Size 570 x 360

44mm Logs

Five Year Guarantee

**Double Glazed** 

EPDM Roofing Option

**Assembly Service** 

**Quality Joinery** 

Large Bi-Fold Modern Style Doors