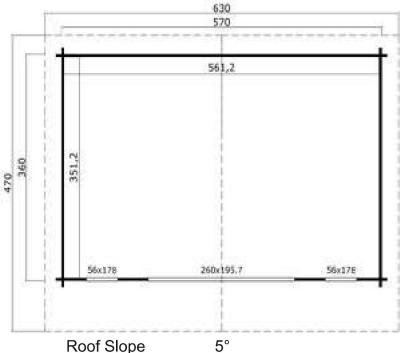

### Size 570 x 360

44mm Logs

Five Year Guarantee

**Double Glazed** 

EPDM Roofing Option

**Assembly Service** 

**Quality Joinery** 

Large Bi-Fold Modern Style Doors

## Dimensions

Wall Height 2.1m Ridge Height 2.4m

Internal Cabin Size 5.612 x 3.512m

Thickness of Glass 4-9-4mm

## Windows & Doors

Bifold Doors (1) 260 x 197cm
Single Window (2) 56 x 178cm
Double Glazed As Standard
Toughened Glass 4-9-4
3 Way adjustable Door hinges

Roof / Floor Boards 18mm Roof Surface 30.2m³

Treated Bearers