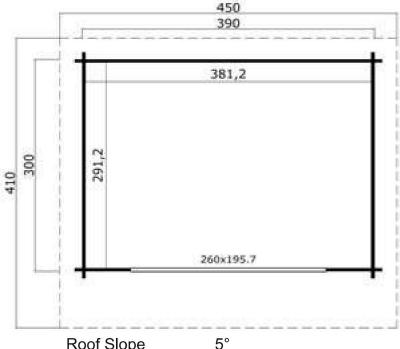

### Size 390 x 300

44mm Logs

Five Year Guarantee

**Double Glazed** 

EPDM Roofing Option

**Assembly Service** 

**Quality Joinery** 

Large Bi-Fold Modern Style Doors

## **Dimensions**

Wall Height 2.1m Ridge Height 2.4m

Internal Cabin Size 3.812 x 2.912m

Thickness of Glass 4-9-4mm

## Windows & Doors

Bifold Doors (1) 260 x 197cm Double Glazed As Standard Toughened Glass 4-9-4 3 Way adjustable Door hinges

Roof / Floor Boards 18mm Roof Surface 18.6m³

Roof Slope 5 Treated Bearers