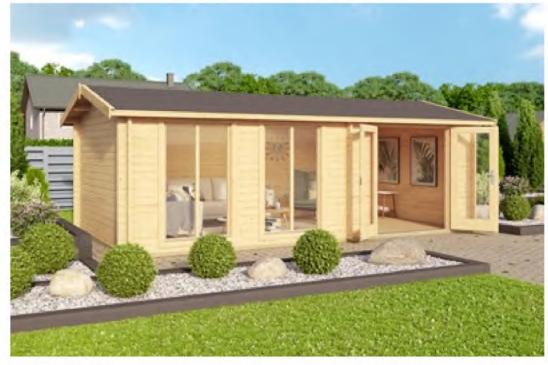

# Trentan 'Shalford 1' Log Cabin

Phone (0333) 800 8880 www.leisurebuildings.com trentan@leisurebuildings.com

### Size 575 x 300

44mm Logs

Five Year Guarantee

Double Glazed

Felt Tiles Included

Assembly Service

**Quality Joinery** 

Contemporary Style Glazing

### Dimensions

| Floor Area          | 16.7 m <sup>2</sup> |
|---------------------|---------------------|
| Roof Dimensions     | 6.6m x 3.5m         |
| Cubic Volumne       | 37.6m <sup>3</sup>  |
| Wall Height         | 2.04m               |
| Ridge Height        | 2.52m               |
| Front Overhang      | 30cm                |
| Internal Cabin Size | 5.662m x 291.2m     |
|                     |                     |

## Windows & Doors

Double Doors (1) 158 x 186cm Double Windows (2) 110 x 173cm All windows are fixed and do not open Double Glazed As Standard

|     | F     |         | 566,    | 2 |           | - |
|-----|-------|---------|---------|---|-----------|---|
| 300 | 291,2 |         |         |   |           |   |
|     | Ц     | 101×178 | 101×178 | + | 149.4x150 |   |