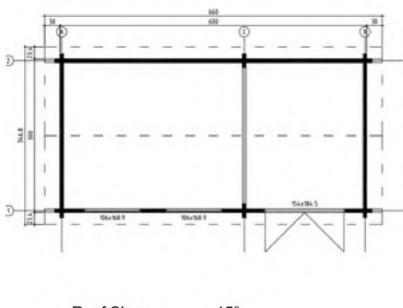

### Dimensions

| Floor Area          | 16.7 m <sup>2</sup> |
|---------------------|---------------------|
| Roof Dimensions     | 6.6m x 3.5m         |
| Cubic Volumne       | 37.6m <sup>3</sup>  |
| Wall Height         | 2.04m               |
| Ridge Height        | 2.52m               |
| Front Overhang      | 30cm                |
| Internal Cabin Size | 5.662m x 291.2m     |
|                     |                     |

| Roof / Floor Boards | 18mm               | Roof Slope             | 15°       |  |
|---------------------|--------------------|------------------------|-----------|--|
| Roof Surface        | 23.7m <sup>3</sup> | <b>Treated Bearers</b> | 70 x 45mm |  |

### Dimensions

| Floor Area          | 16.7 m <sup>2</sup> |
|---------------------|---------------------|
| Roof Dimensions     | 6.6m x 3.5m         |
| Cubic Volumne       | 37.6m <sup>3</sup>  |
| Wall Height         | 2.04m               |
| Ridge Height        | 2.52m               |
| Front Overhang      | 30cm                |
| Internal Cabin Size | 5.86m x 2.86m       |
|                     |                     |

> Woking Garden Buildings Show Site 1st Choice Leisure Buildings Sutton Green Garden Centre, Whitmoor Ln, Sutton Green, Guildford, Surrey. GU4 7QA Phone 01483 237550

Roof Slope15°Treated Bearers70 x 45mm