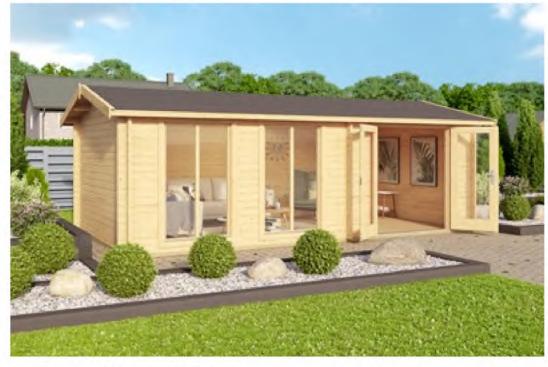

# Trentan 'Shalford 2' Log Cabin

Phone (0333) 800 8880 www.leisurebuildings.com trentan@leisurebuildings.com

### Size 600 x 300

70mm Logs

Five Year Guarantee

**Double Glazed** 

Roof Tiles Included

Assembly Service

**Quality Joinery** 

Contemporary Style Glazing

### Dimensions

| Floor Area          | 16.7 m <sup>2</sup> |
|---------------------|---------------------|
| Roof Dimensions     | 6.6m x 3.5m         |
| Cubic Volumne       | 37.6m <sup>3</sup>  |
| Wall Height         | 2.04m               |
| Ridge Height        | 2.52m               |
| Front Overhang      | 30cm                |
| Internal Cabin Size | 5.86m x 2.86m       |
|                     |                     |

## Windows & Doors

Double Doors (1) 158 x 186cm Double Windows (2) 110 x 173cm Inward Opening Windows Double Glazed As Standard 3 Way adjustable Door hinges Roof / Floor Boards 18mm Roof Surface 23.7m<sup>3</sup>