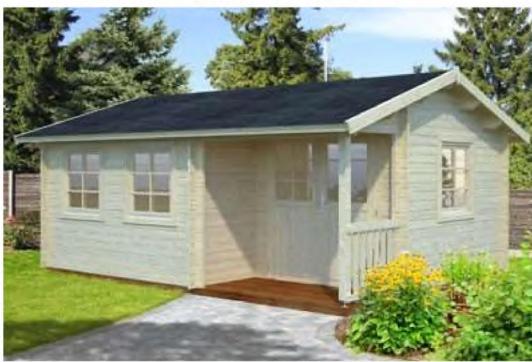

## Trentan 'Sunningdale 1' Log Cabin

Phone (0333) 800 8880 www.leisurebuildings.com trentan@leisurebuildings.com

44mm Logs

Size 510 x 300

Five Year Guarantee

Double Glazed

Felt Tiles Included

Assembly Service

**Quality Joinery** 

Georgian or Classic Style Windows