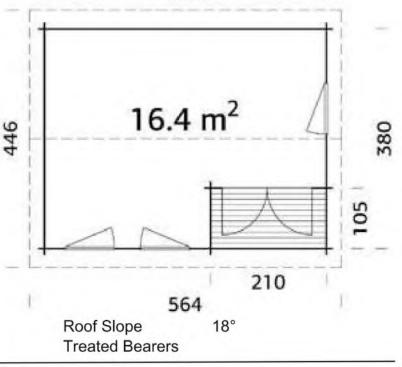

## Trentan 'Sunningdale 2' Log Cabin

Phone (0333) 800 8880 www.leisurebuildings.com trentan@leisurebuildings.com

### Size 510 x 380

44mm Logs

Five Yuear Guarantee

**Double Glazed** 

Felt Tiles Included

Assembly Service

**Quality Joinery** 

Georgian or Classic Style Windows

# Dimensions

Wall Height2.05mRidge Height2.78mInternal Cabin SizePlease Ask

Can Be Built In Reverse Style

#### Windows & Doors

Double Doors (1)151 x 186cmSingle Window (3)76 x 85cmDouble Glazed As StandardOpens Inwards3 Way adjustable Door hingesRoof / Floor Boards19mmRoof Surface26.1m³

Woking Garden Buildings Show Site 1st Choice Leisure Buildings Sutton Green Garden Centre, Whitmoor Ln, Sutton Green, Guildford, Surrey. GU4 7QA Phone 01483 237550