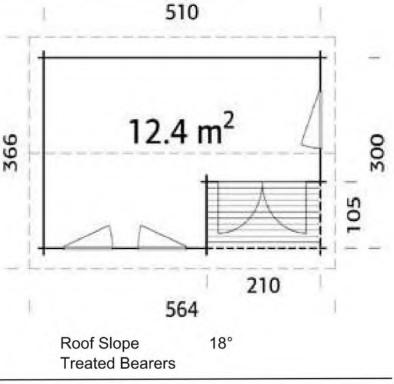

## Trentan 'Sunningdale 1' Log Cabin

Phone (0333) 800 8880 www.leisurebuildings.com trentan@leisurebuildings.com

44mm Logs

Size 510 x 300

Five Year Guarantee

Double Glazed

Felt Tiles Included

Assembly Service

# Dimensions

Wall Height2.05mRidge Height2.67cmInternal Cabin SizePlease Ask

Can Be Built In Reverse Style

#### Windows & Doors

Double Doors (1) 151 x 186cm Double Window (4) 76 x 85cm Double Glazed As Standard Opens Inwards 3 Way adjustable Door hinges Roof / Floor Boards 19mm Roof Surface 21.4m<sup>3</sup>