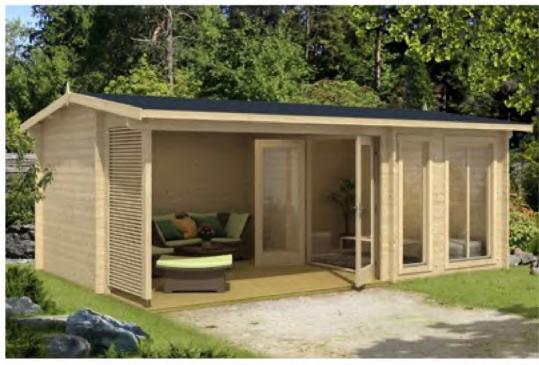

## Trentan 'Tadworth' Cabin with canopy

## Size 575 x 370

44mm Logs **Five Year** Guarantee **Double Glazed** Felt Tiles Included Assembly Service **Quality Joinery Covered** Area

## Dimensions

| 20.45 m <sup>2</sup> |
|----------------------|
| 6.15m x 4.35m        |
| 47.21m <sup>3</sup>  |
| 2.17m                |
| 2.52m                |
| 60cm                 |
| 2.212m x 3.612m      |
|                      |

## Windows & Doors

Double Door (1) 158.8x 195.70cm Opening Window (1) 56.0 x 178.80cm Fixed Window (1) 101.0 x 178.8cm Double Glazed As Standard

Roof / Floor Boards 18mm **Roof Surface** 27.06m<sup>3</sup>