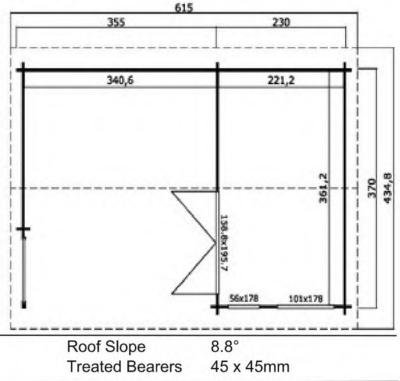

## Dimensions

| 20.45 m <sup>2</sup> |
|----------------------|
| 6.15m x 4.35m        |
| 47.21m <sup>3</sup>  |
| 2.17m                |
| 2.52m                |
| 60cm                 |
| 2.212m x 3.612m      |
|                      |

## Windows & Doors

Double Door (1) 158.8x 195.70cm Opening Window (1) 56.0 x 178.80cm Fixed Window (1) 101.0 x 178.8cm Double Glazed As Standard

Roof / Floor Boards 18mm **Roof Surface** 27.06m<sup>3</sup>